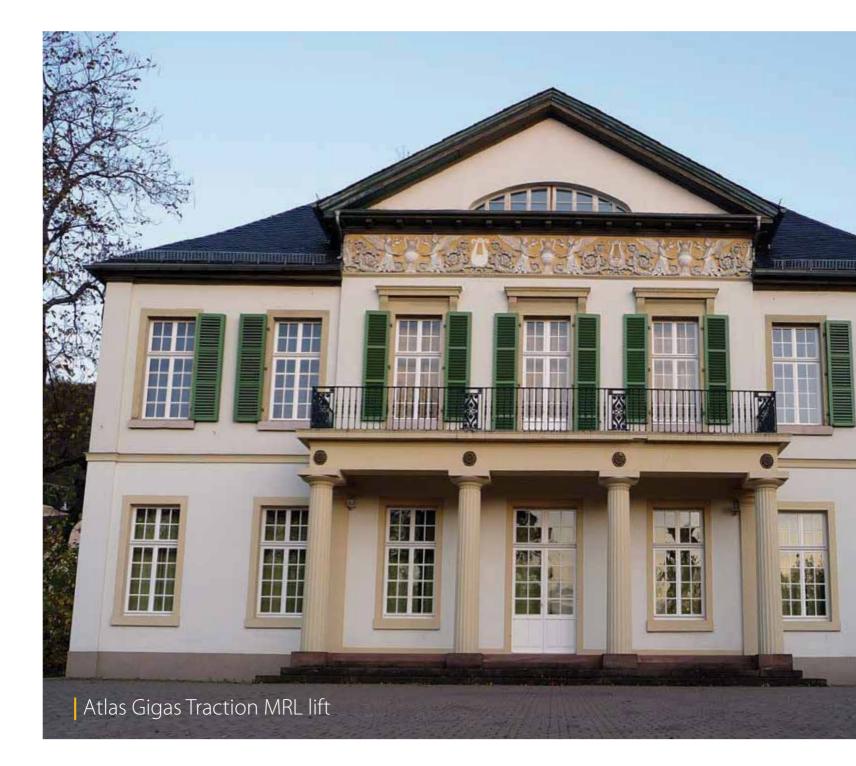

0.000 passengers and handling 53.540 tons of cargo.

KLEEMANN installed a Hydraulic Panoramic lift, offering service to thousands of travelers.





## International Airport Keflavik ICELAND





Being the largest airport in Iceland and the country's main hub for international transportation, Keflavik International Airport is situated 50 km south-west of Reykjavik, Iceland.

It was built by the US Army during World War II. The renovation of the airport started in 2000 and ended in 2012.

KLEEMANN has installed an Atlas Super Gigas MRL, two Atlas MRL Panoramic lifts and an escalator.



Atlas Super Gigas, 2 Atlas MRL Panoramic lifts , Escalator

Railways SKM Gdańsk POLAND

P III

502



-----

171

S.line









Railway Station Oxford & Bicester | UK





Subway Moscow Moscow RUSSIA











# Thoraxklinik University Hospital Heilderberg GERMANY





## Medizinisches Zentrum Eichhof Lauterbach GERMANY





5 Traction MR lifts

## Nottingham City Hospital Nottingham UK







#### Swany Hospital Tripoli | LIBYA















Private Hospital For Esthetic Surgery Belgrade SERBIA



# Metropolitan Hospital Nairobi | KENYA







2 Atlas Gigas duplex & 1 Atlas Gigas

## Santariski University Hospital Vilniaus LITHUANIA







## Wooridul Spine Centre Dubai UAE



(2)



034 035

# Art Museum Talin ESTONIA

KUMU Art museum, the winner of the "European Museum of the Year Awards" (2008), has received plentiful praise over the years. With 1500 visitors per day and accommodating 400 visitors at once, a safe and quick means of movement between its five floors was required.

The m