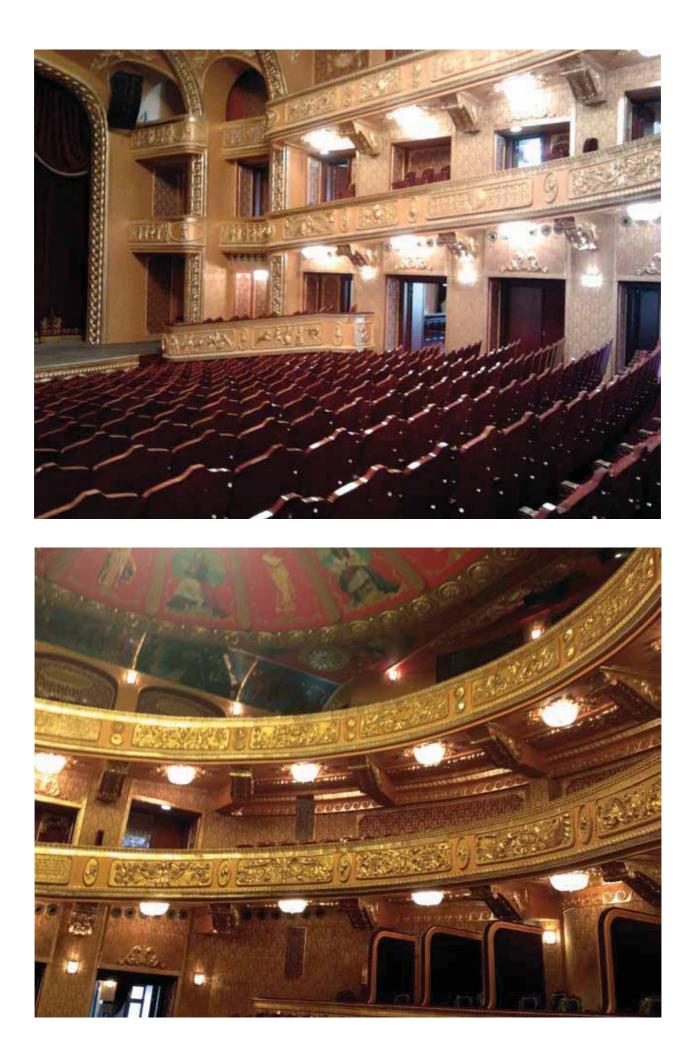

# Zakynthos Music Theatre <sub>Zante</sub> GREECE

Zakynthos, this southernmost lonian island in Greece, is also known as the Flower of the East, a name it acquired by the Venetians who used to call it Fiore di Levante, probably because of its incomparable beauty reminding of a blooming flower.

Zakynthos is famous for its vast cultural activity. The locals carry a long history of love for the Arts, especially for music.

KLEEMANN installed a platform with 3 stops for 6m distance in the Zakynthos Music Theatre. The platform is used to facilitate the move through challenging terrain. Its size is 5,6 x 7,7 meters and its rated load is 6 tn.