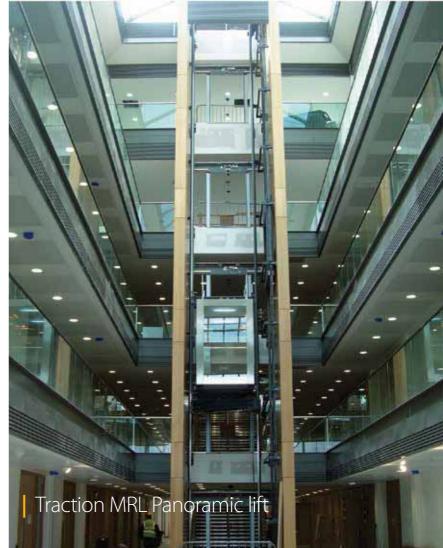

#### Raifasen Bank Maribor SLOVENIA





#### La Luxembourgeoise Luxembourg LUXEMBOURG

(2)





#### Norwich Cathedral Norfolk UK

Visitors are inspired by the scale and beauty of the Norwich Cathedral, one of the most complete examples of Romanesque architecture in Europe. The Cathedral survived riots, war, plague and fire to remain standing at the heart of Norwich today. With 900 years of history, this exquisite building is one of England's greatest Cathedrals attracting visitors from all over Europe.

Its spire's height reaches the 315 ft (96m) and it is the second tallest in UK.

KLEEMANN has installed a Panoramic FlexyLIFT, to serve the needs of tourists and the clergy.











### Winkelcentrum Bloemendaal Bloemendaal THE NERTHERLANDS

101



### UCC Atrium-2 Cork IRELAND





Hydraulic Panoramic lift

## Stirling Bridge Stirling SCOTLAND



# HALL Bucharest

Bucharest ROMANIA



Triplex MR lifts (18 stops)



f

# Bank in Azerbaijan The republic OF AZERBAIJAN

HAI Panoramic lift

## Palace of Congresses, Kremlin Moscow RUSSIA









A major demanding project in a stunning landmark, Moscow's biggest and most prestigious concert hall, hosting a wide range of cultural events, from Bolshoi ballet shows to major pop concerts, as well as official functions and events, the State Kremlin Palace is the only modern building in the Kremlin. According to the official Kremlin website, it is "a model for modern urban Soviet architecture". The building extends 17 meters into the ground.

KLEEMANN installed 2 Hydraulic freight lifts.

- Project completed in 8 weeks inclu