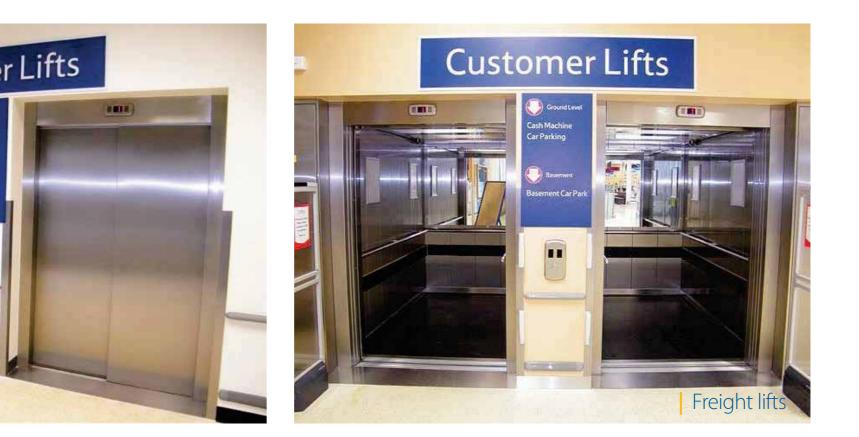

Ribnica Shopping Mall Podgorica MONTENEGRO







# Family Point Shopping Mall

#### Wroclaw | POLAND









# Vero Shopping Mall

Belgrade SERBIA







#### Shopping Mall St. Petersburg RUSSIA









Bay Walk Shopping Mall St. Lucia CARIBBEAN





4 Atlas Traction MRL lifts

Baywalk Shopping Mall in Rodney Bay is the newest and most exciting development on the Caribbean island of Saint Lucia.

Comprising of more than 70 stores and restaurants spread across two floors, a casino, bank, supermarket, multi-storey car park and a limited number of penthouse apartments, it is a kick-start to travelers' visit to the island.

KLEEMANN has installed 4 Atlas Traction MRL lifts, one of which is panoramic.





### Mall Dunav Ruse BULGARIA





Hydraulic Panoramic lift







# Tesco Projects







#### M&S Nottingham | UK





## Monoprix Super Market FRANCE







## NEXT Mansfield | UK

While the oldest company in the group has been trading for nearly 150 years, the NEXT brand itself was created in 1982 – at the time a revolutionary retail concept, presenting coordinated collections of own branded womenswear and accessories in boutiquestyle shopping setting. The brand is considered aspirational yet affordable, with an appealing combination of distinctive style, good quality and value.

NEXT currently features fashion and accessories for men, women and children, as well as a full range of homeware. With more than 500 stores in the UK and Ireland and almost 200 mainly franchised stores around the world, NEXT is a powerful and expanding brand.

KLEEMANN has installed 20 units in