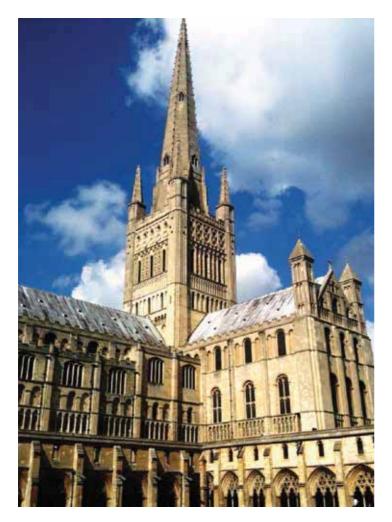

#### Norwich Cathedral Norfolk UK

Visitors are inspired by the scale and beauty of the Norwich Cathedral, one of the most complete examples of Romanesque architecture in Europe. The Cathedral survived riots, war, plague and fire to remain standing at the heart of Norwich today. With 900 years of history, this exquisite building is one of England's greatest Cathedrals attracting visitors from all over Europe.

Its spire's height reaches the 315 ft (96m) and it is the second tallest in UK.

KLEEMANN has installed a Panoramic FlexyLIFT, to serve the needs of tourists and the clergy.