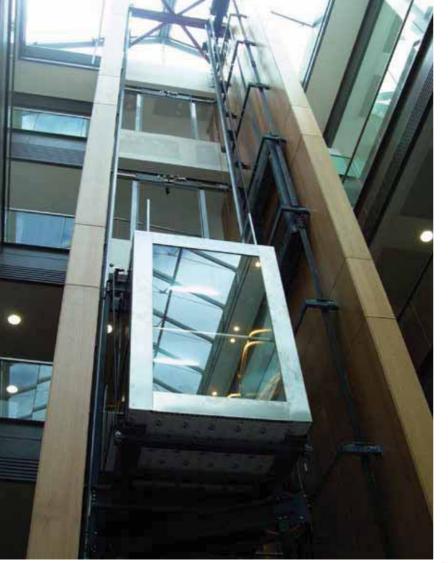

Society House Belfast IRELAND









#### Raifasen Bank Maribor SLOVENIA





#### La Luxembourgeoise Luxembourg LUXEMBOURG

(2)





#### Norwich Cathedral Norfolk UK

Visitors are inspired by the scale and beauty of the Norwich Cathedral, one of the most complete examples of Romanesque architecture in Europe. The Cathedral survived riots, war, plague and fire to remain standing at the heart of Norwich today. With 900 years of history, this exquisite building is one of England's greatest Cathedrals attracting visitors from all over Europe.

Its spire's height reaches the 315 ft (96m) and it is the second tallest in UK.

KLEEMANN has installed a Panoramic FlexyLIFT, to serve the needs of tourists and the clergy.











### Winkelcentrum Bloemendaal Bloemendaal THE NERTHERLANDS

101



### UCC Atrium-2 Cork IRELAND





Hydraulic Panoramic lift

## Stirling Bridge Stirling SCOTLAND



# HALL Bucharest

Bucharest ROMANIA



Triplex MR lifts (18 stops)



f

# Bank in Azerbaijan The republic OF AZERBAIJAN

HAI Panoramic lift

## Palace of Congresses, Kremlin Moscow RUSSIA









A major demanding project in a stunning landmark, Moscow's biggest and most prestigious concert hall, hosting a wide range of cultural events, from Bolshoi ballet shows to major pop concerts, as well as official functions and events, the State Kremlin Palace is the only modern building in the Kremlin. According to the official Kremlin website, it is "a model for modern urban Soviet architecture". The building extends 17 meters into the ground.

KLEEMANN installed 2 Hydraulic freight lifts.

- P