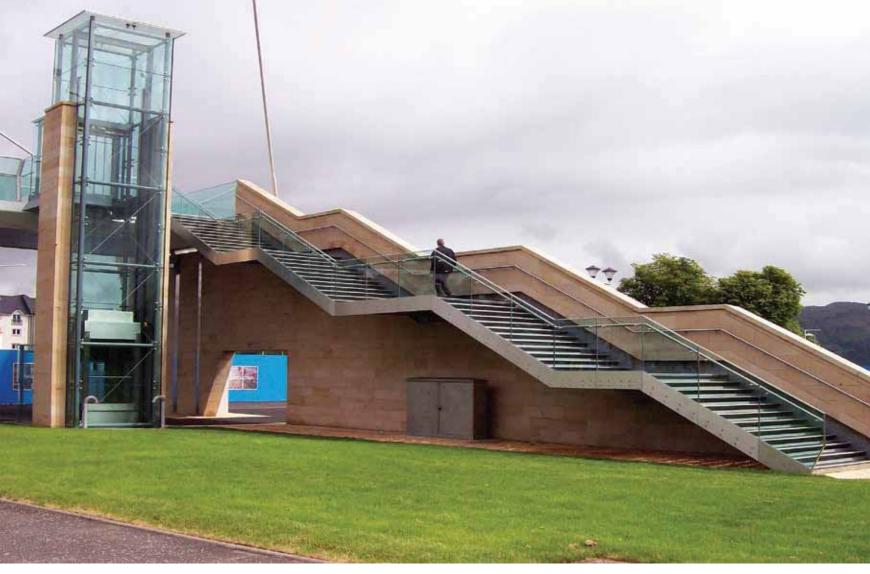

#### Raifasen Bank Maribor SLOVENIA





#### La Luxembourgeoise Luxembourg LUXEMBOURG

(2)





#### Norwich Cathedral Norfolk UK

Visitors are inspired by the scale and beauty of the Norwich Cathedral, one of the most complete examples of Romanesque architecture in Europe. The Cathedral survived riots, war, plague and fire to remain standing at the heart of Norwich today. With 900 years of history, this exquisite building is one of England's greatest Cathedrals attracting visitors from all over Europe.

Its spire's height reaches the 315 ft (96m) and it is the second tallest in UK.

KLEEMANN has installed a Panoramic FlexyLIFT, to serve the needs of tourists and the clergy.











### Winkelcentrum Bloemendaal Bloemendaal THE NERTHERLANDS

101



### UCC Atrium-2 Cork IRELAND





Hydraulic Panoramic lift

## Stirling Bridge Stirling SCOTLAND



# HALL Bucharest

Bucharest ROMANIA



Triplex MR lifts (18 stops)



f

# Bank in Azerbaijan The republic OF AZERBAIJAN

HAI Panoramic lift

## Palace of Congresses, Kremlin Moscow RUSSIA









A major demanding project in a stunning landmark, Moscow's biggest and most prestigious concert hall, hosting a wide range of cultural events, from Bolshoi ballet shows to major pop concerts, as well as official functions and events, the State Kremlin Palace is the only modern building in the Kremlin. According to the official Kremlin website, it is "a model for modern urban Soviet architecture". The building extends 17 meters into the ground.

KLEEMANN installed 2 Hydraulic freight lifts.

- Project completed in 8 weeks includi