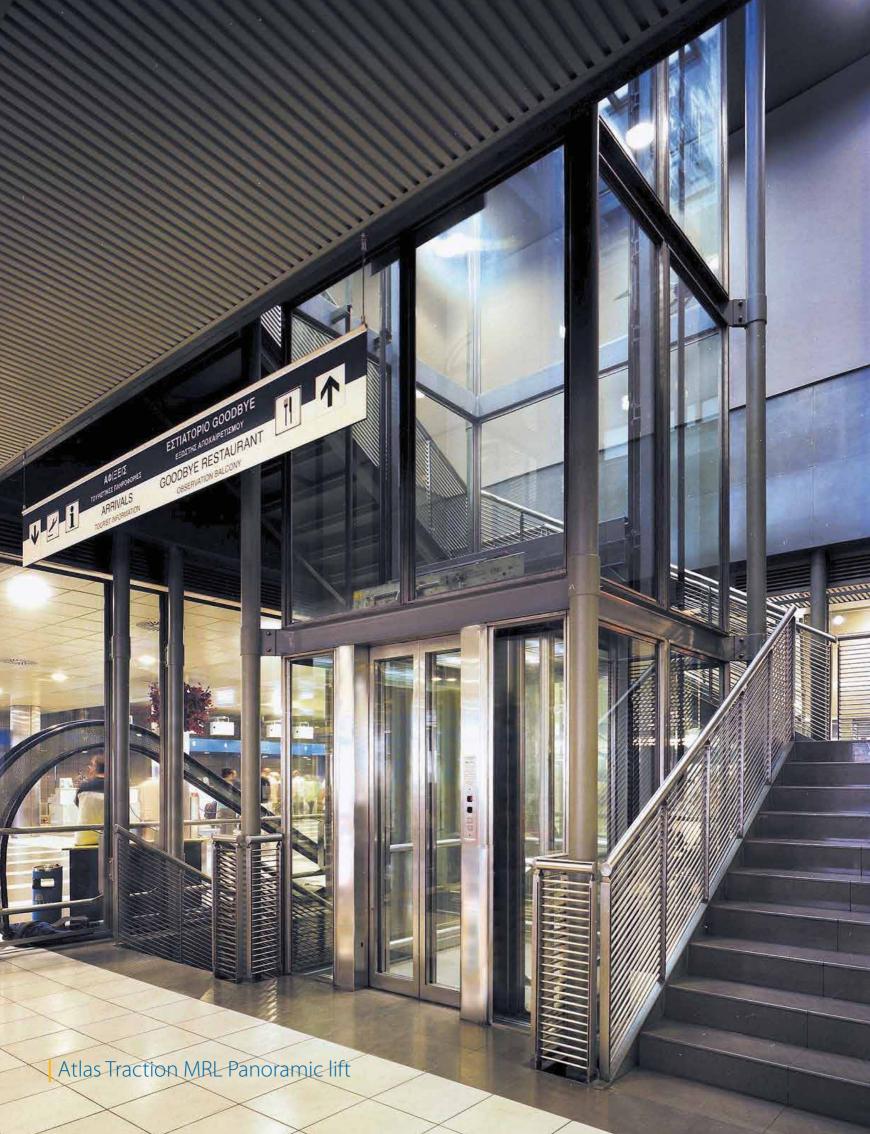

#### International Airport Riga LATVIA

Riga International Airport, located 10 km southeast of Riga, is a multiply awarded airport, the largest and busiest in the Baltic States serving flights to over 80 destinations in 30 countries, approximately 4.800.000 passengers and handling 53.540 tons of cargo.

KLEEMANN installed a Hydraulic Panoramic lift, offering service to thousands of travelers.