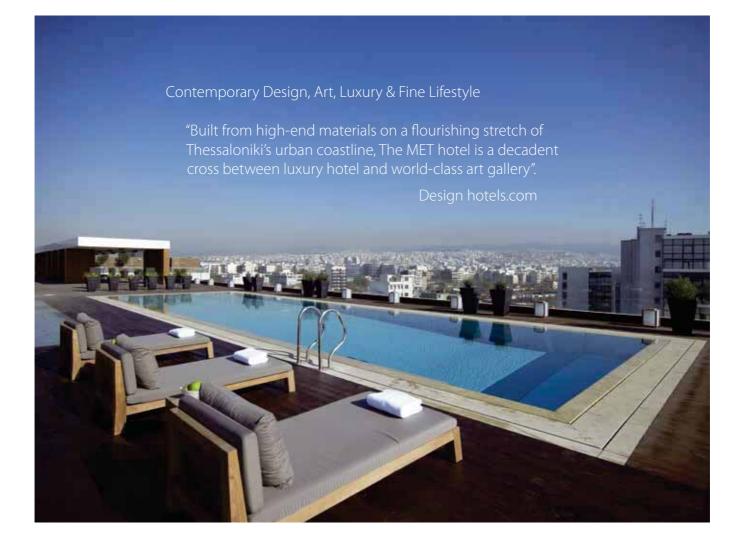

#### The MET Hotel Thessaloniki GREECE

The MET hotel, the only 5 star Design hotel in Thessaloniki, is situated at the new harbour area of Thessaloniki, a bustling economic hub with great development prospects, at the western entrance of the city.

This modern hotel features 212 luxurious rooms and suites, 13 meeting rooms, gourmet restaurants serving international and Asian cuisine and 3 atmospheric bars.

The guest rooms enjoy city and port views and welcome guests to a sophisticated combination of high aesthetics and technology, discreet luxury and relaxation.

All rooms are designed with fine taste that make a guest feel one of a kind.

KLEEMANN has installed an Atlas MRL lift.