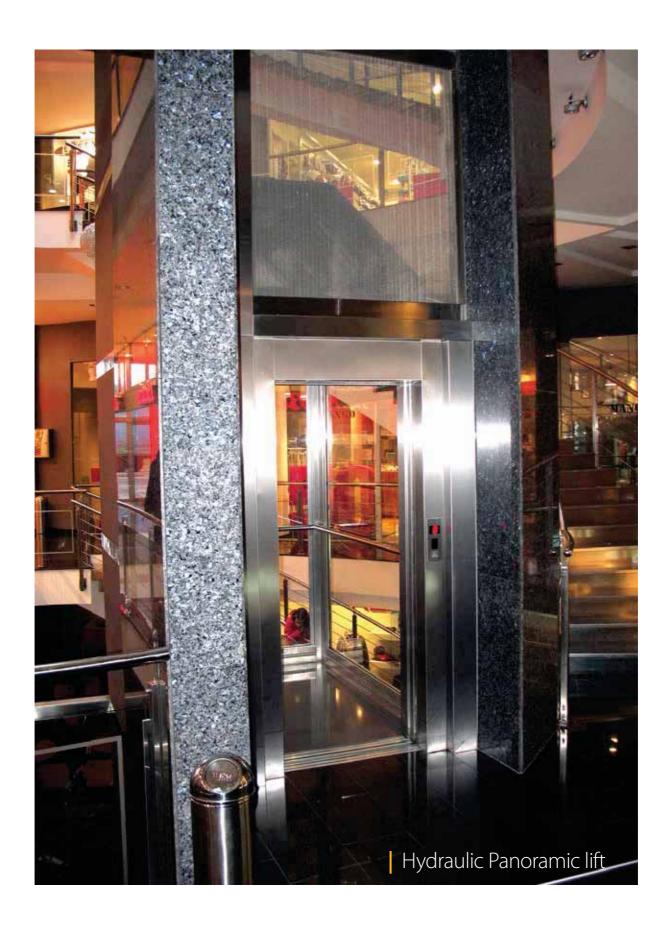

#### International Airport Riga LATVIA

Riga International Airport, located 10 km southeast of Riga, is a multiply awarded airport, the largest and busiest in the Baltic States serving flights to over 80 destinations in 30 countries, approximately 4.800.000 passengers and handling 53.540 tons of cargo.

KLEEMANN installed a Hydraulic Panoramic lift, offering service to thousands of travelers.