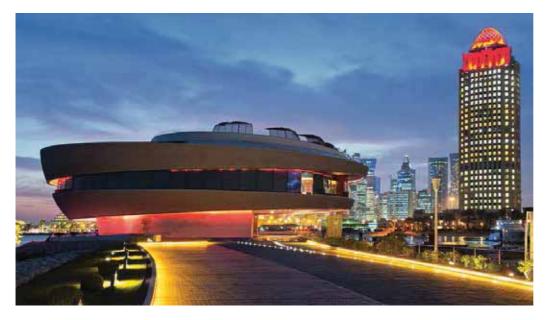

# Tanjong Pagar Plaza THE REPUBLIC OF SINGAPORE

Green Gold, located in a business district of Zagreb, is beautifully balancing between being a shopping mall and a hospitality center, offering stores and cafes/restaurants as well as the Double Tree by Hilton, a design luxury hotel. It is the newest prestigious center in Zagreb, covering 15.000 sq m and in development of 118.000 sq m.

KLEEMANN installed 42 units in total, 28 lifts (14 Atlas MRL Traction lifts, 4 Atlas Gigas, 1 Hydraulic, 8 Traction MR lifts) and 14 escalators (10 indoors).