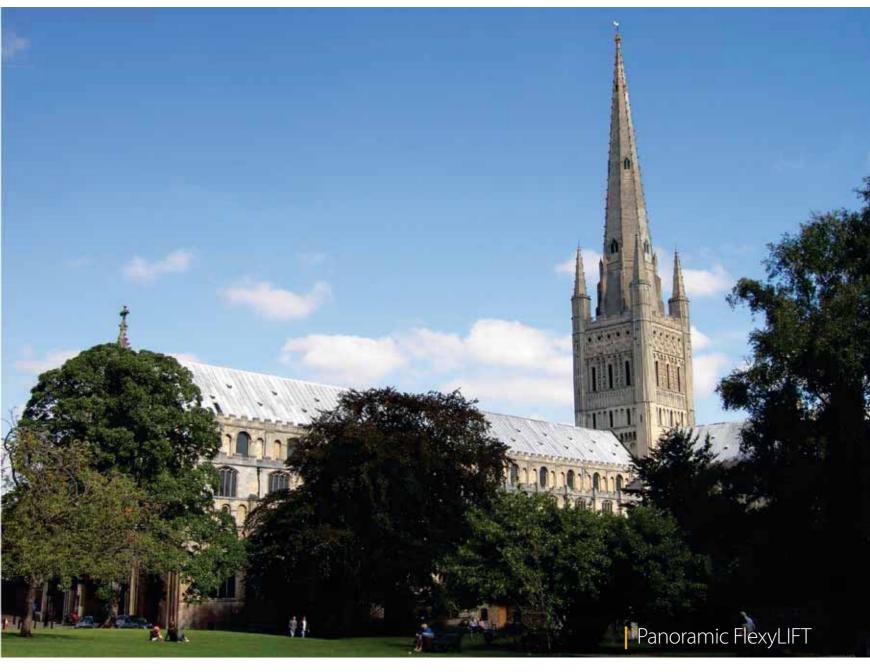

#### Norwich Cathedral Norfolk UK

Visitors are inspired by the scale and beauty of the Norwich Cathedral, one of the most complete examples of Romanesque architecture in Europe. The Cathedral survived riots, war, plague and fire to remain standing at the heart of Norwich today. With 900 years of history, this exquisite building is one of England's greatest Cathedrals attracting visitors from all over Europe.

Its spire's height reaches the 315 ft (96m) and it is the second tallest in UK.

KLEEMANN has installed a Panoramic FlexyLIFT, to serve the needs of tourists and the clergy.