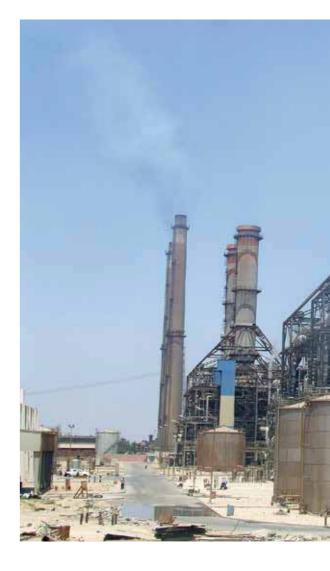

## El-Kureimat Power Plant EGYPT

El Kureimat is a thermal power plant complex in the Egyptian Beni Suef Governorate north of the city on the east bank of the Nile Beni Suef, 95 km south of Cairo.

Consisting of three blocks and at an installed capacity of 2800 MW, it is part of the Desertec global renewable plan project. El-Kureimat has attracted much media attention and is used as a model system for the Desertec project.

KLEEMANN has installed 4 Traction Earthquake Resistant lifts in order to create the safest possible environment.

4 Traction Earthquake Resistant lifts