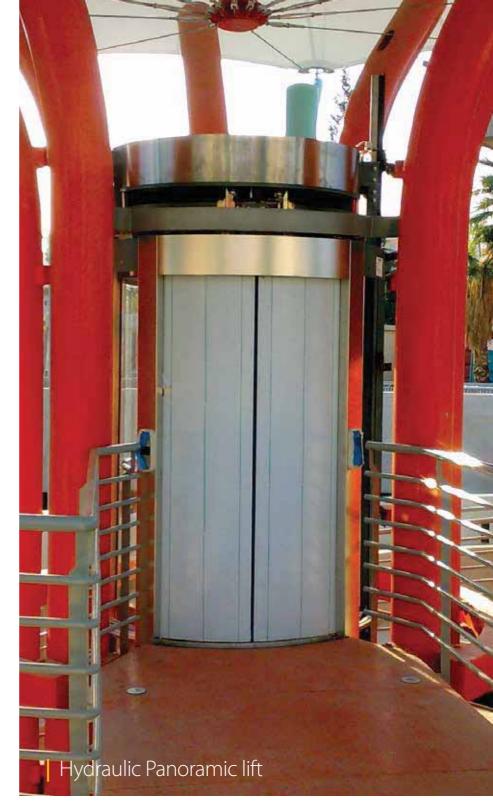

#### International Airport Riga LATVIA

Riga International Airport, located 10 km southeast of Riga, is a multiply awarded airport, the largest and busiest in the Baltic States serving flights to over 80 destinations in 30 countries, approximately 4.800.000 passengers and handling 53.540 tons of cargo.

KLEEMANN installed a Hydraulic Panoramic lift, offering service to thousands of travelers.