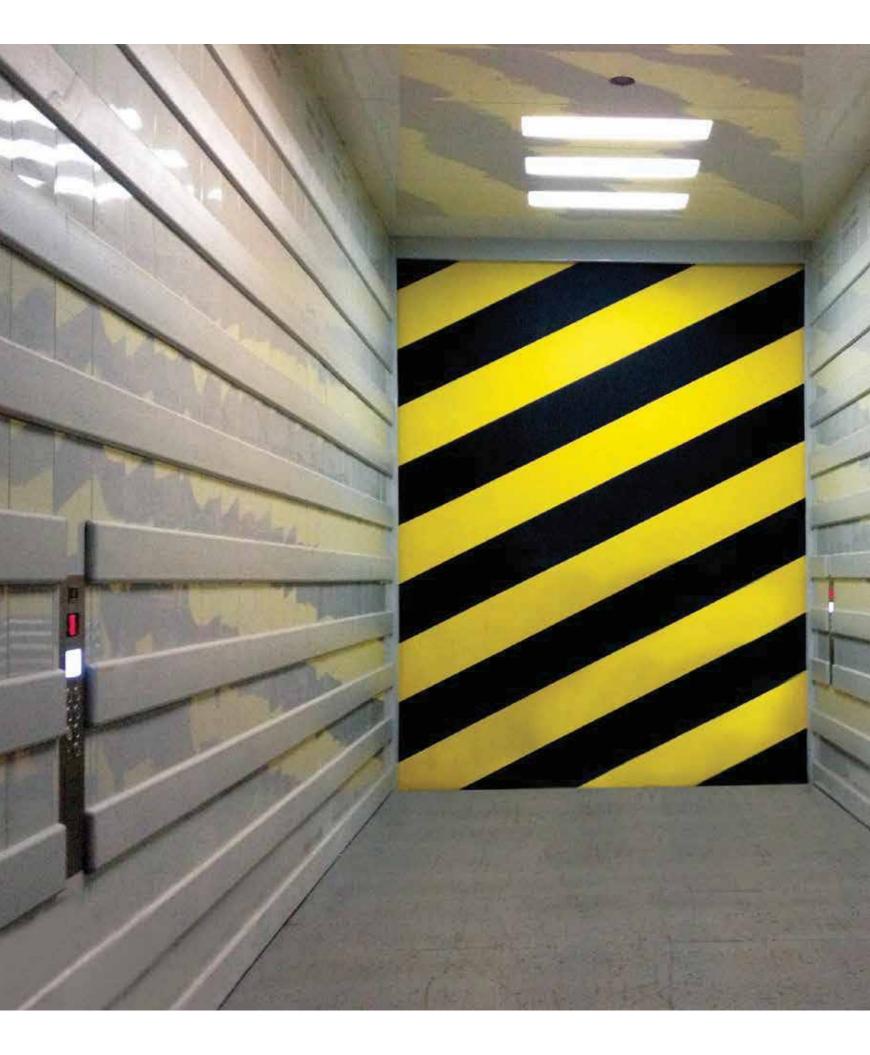

itecture in Europe. The Cathedral survived riots, war, plague and fire to remain standing at the heart of Norwich today. With 900 years of history, this exquisite building is one of England's greatest Cathedrals attracting visitors from all over Europe.

Its spire's height reaches the 315 ft (96m) and it is the second tallest in UK.

KLEEMANN has installed a Panoramic FlexyLIFT, to serve the needs of tourists and the clergy.











### Winkelcentrum Bloemendaal Bloemendaal THE NERTHERLANDS

101



### UCC Atrium-2 Cork IRELAND





Hydraulic Panoramic lift

## Stirling Bridge Stirling SCOTLAND



# HALL Bucharest

Bucharest ROMANIA



Triplex MR lifts (18 stops)



f

# Bank in Azerbaijan The republic OF AZERBAIJAN

HAI Panoramic lift

## Palace of Congresses, Kremlin Moscow RUSSIA









A major demanding project in a stunning landmark, Moscow's biggest and most prestigious concert hall, hosting a wide range of cultural events, from Bolshoi ballet shows to major pop concerts, as well as official functions and events, the State Kremlin Palace is the only modern building in the Kremlin. According to the official Kremlin website, it is "a model for modern urban Soviet architecture". The building extends 17 meters into the ground.

KLEEMANN installed 2 Hydraulic freight lifts.

- Project completed in 8 weeks including design, production, transfer and installation
- Custom-made lift to move theatre props
- 3.6m width x 8m depth x 4.7m height



Hydraulic lift

City Hall Building Sydney AUSTRALIA



#### Rathaus Schwezingen Schwezingen GERMANY

(2)



# Haci Bayram Camii A