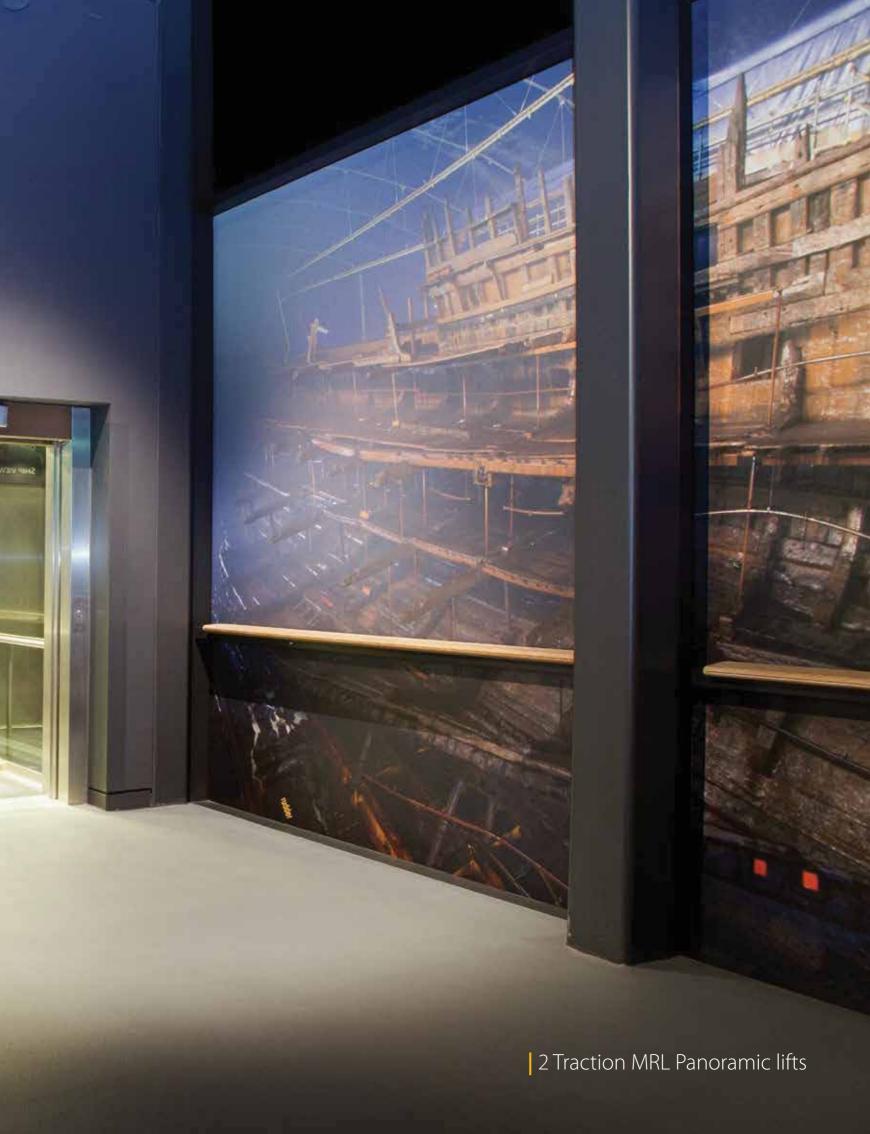

### Mary Rose Museum Portsmouth UK

The famous and unique Mary Rose Museum has won the Gold Award for Large Visitor Attraction of the Year at the Beautiful South Awards 2014.

The construction has been rather challenging as it was built over the shipwreck, incorporating the vessel itself into the construction. Part of the tour takes place inside the panoramic lift cabin while moving through floors, through a specially crafted one-piece 2,7 meter glass.

KLEEMANN installed two Traction MRL spectators lifts (2000kg) with a panoramic cabin custom-made for the project.

National Theatre Skopje FYROM