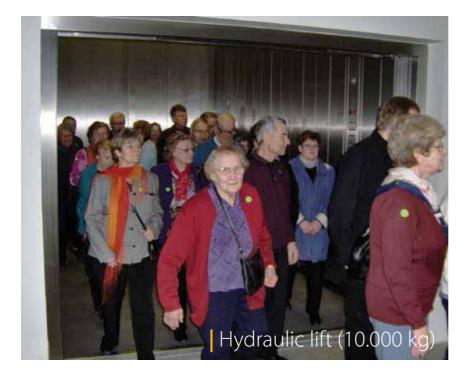

# Art Museum Talin ESTONIA

KUMU Art museum, the winner of the "European Museum of the Year Awards" (2008), has received plentiful praise over the years. With 1500 visitors per day and accommodating 400 visitors at once, a safe and quick means of movement between its five floors was required.

The majestic installation of a 10000 kg Hydraulic lift for 133 people was chosen to accommodate the high requirements of this project.