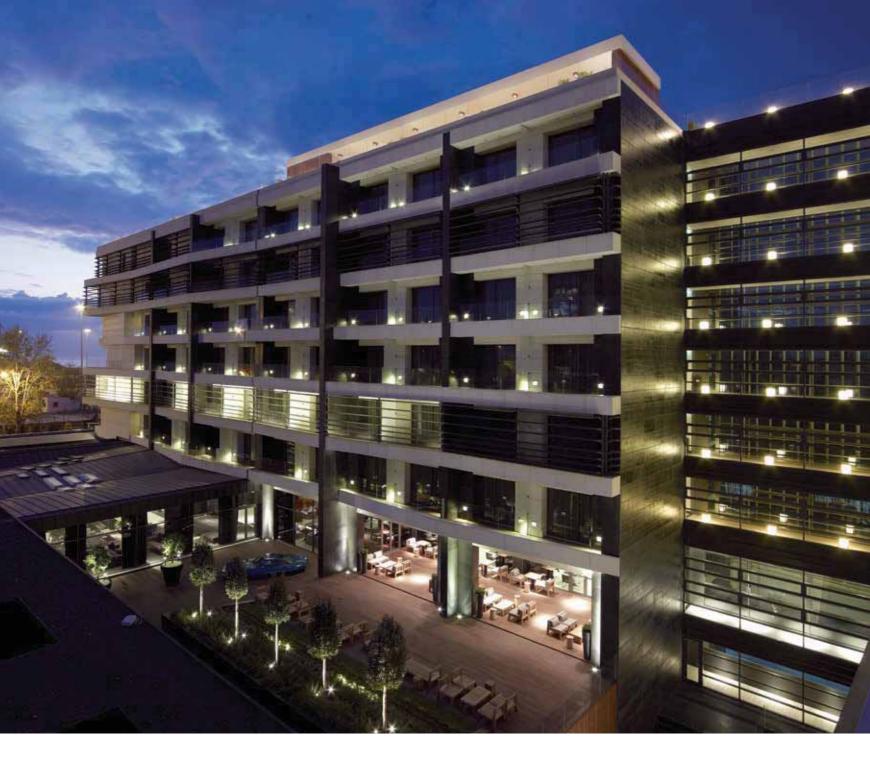

#### The MET Hotel Thessaloniki GREECE

The MET hotel, the only 5 star Design hotel in Thessaloniki, is situated at the new harbour area of Thessaloniki, a bustling economic hub with great development prospects, at the western entrance of the city.

This modern hotel features 212 luxurious rooms and suites, 13 meeting rooms, gourmet restaurants serving international and Asian cuisine and 3 atmospheric bars.

The guest rooms enjoy city and port views and welcome guests to a sophisticated combination of high aesthetics and technology, discreet luxury and relaxation.

All rooms are designed with fine taste that make a guest feel one of a kind.

KLEEMANN has installed an Atlas MRL lift.