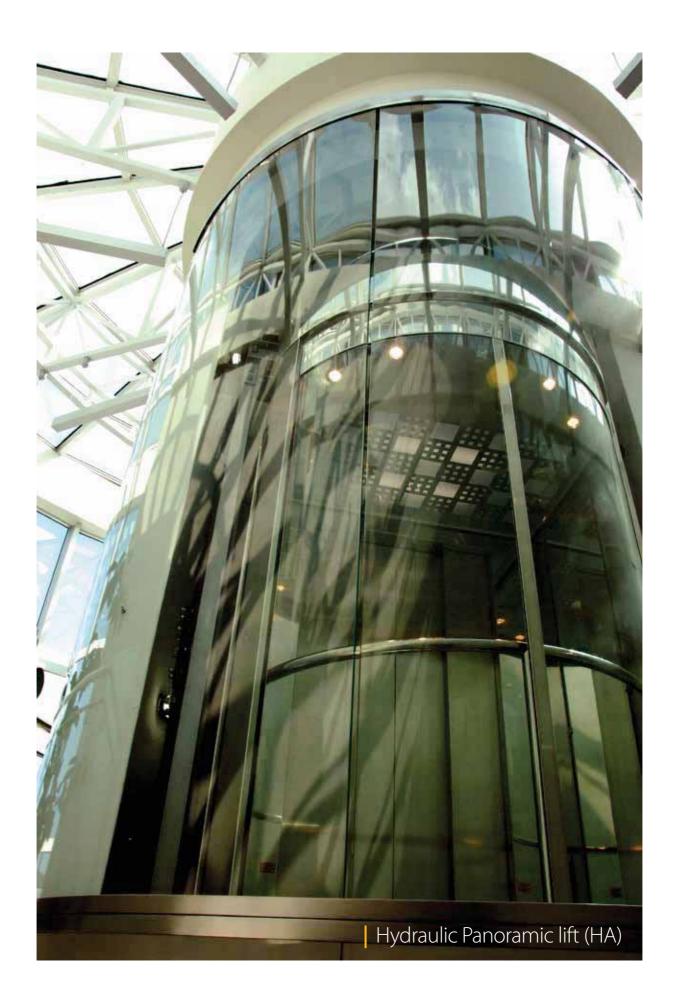

#### International Airport Riga LATVIA

Riga International Airport, located 10 km southeast of Riga, is a multiply awarded airport, the largest and busiest in the Baltic States serving flights to over 80 destinations in 30 countries, approximately 4.800.000 passengers and handling 53.540 tons of cargo.

KLEEMANN installed a Hydraulic Panoramic lift, offering service to thousands of travelers.