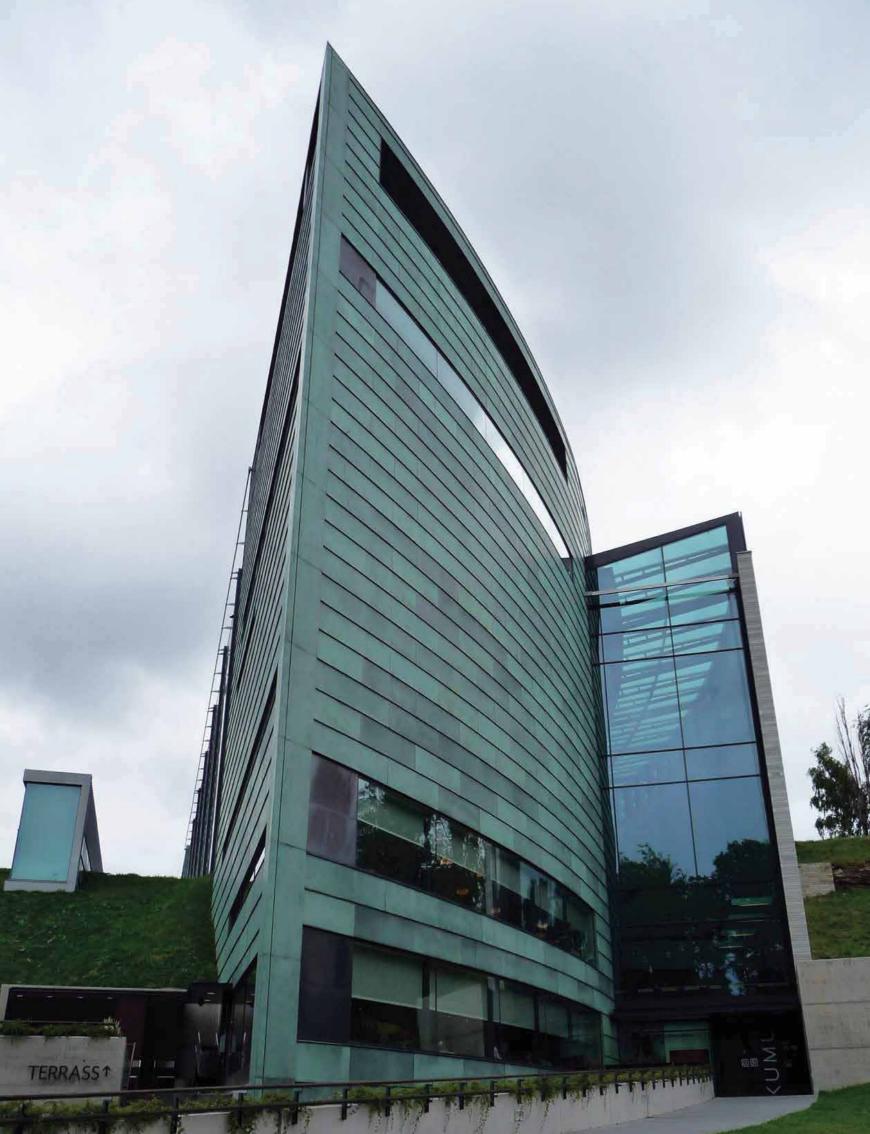

# Art Museum Talin ESTONIA

KUMU Art museum, the winner of the "European Museum of the Year Awards" (2008), has received plentiful praise over the years. With 1500 visitors per day and accommodating 400 visitors at once, a safe and quick means of movement between its five floors was required.

The majestic installation of a 10000 kg Hydraulic lift for 133 people was chosen to accommodate the high requirements of this project.