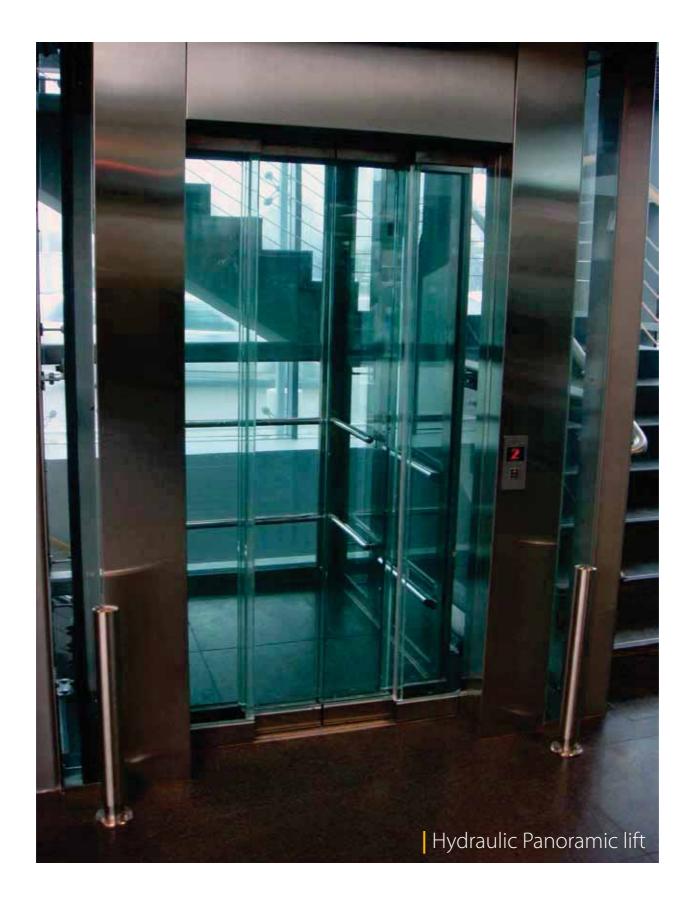

#### International Airport Riga LATVIA

Riga International Airport, located 10 km southeast of Riga, is a multiply awarded airport, the largest and busiest in the Baltic States serving flights to over 80 destinations in 30 countries, approximately 4.800.000 passengers and handling 53.540 tons of cargo.

KLEEMANN installed a Hydraulic Panoramic lift, offering service to thousands of travelers.