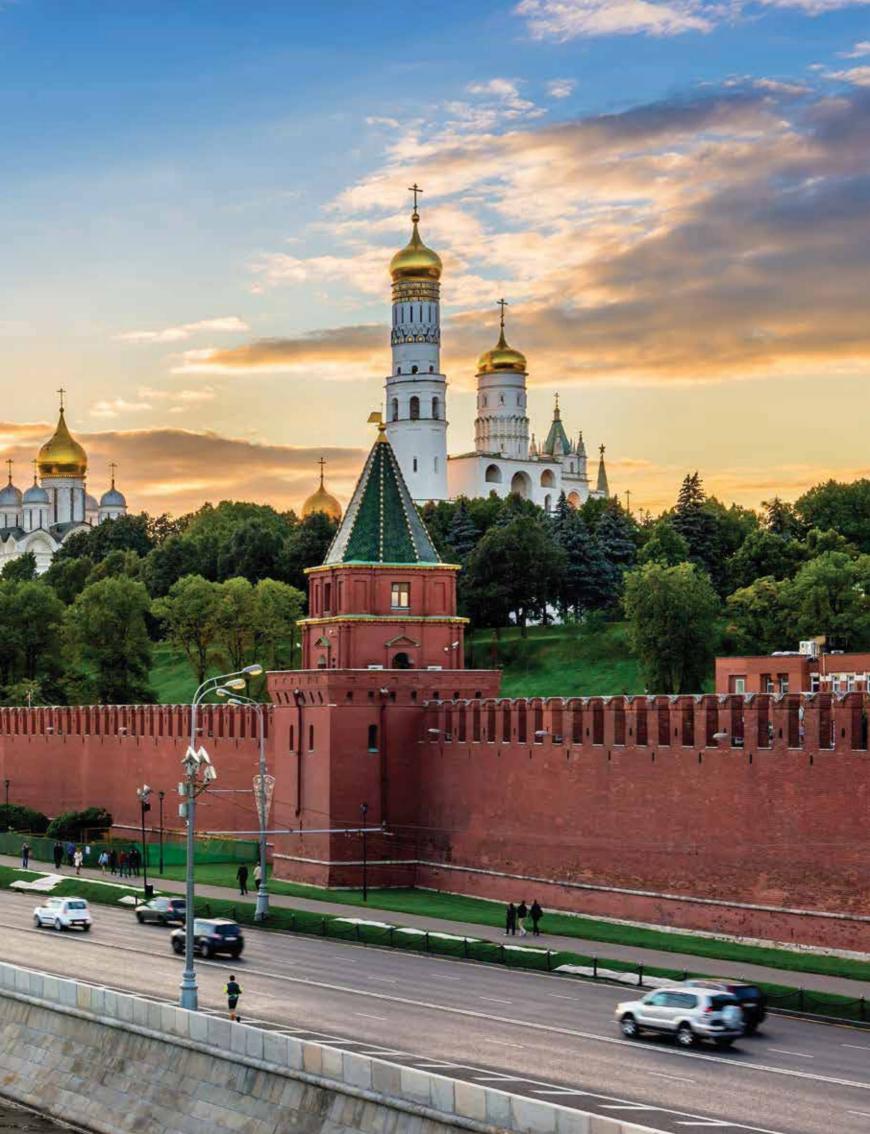

## Palace of Congresses, Kremlin Moscow RUSSIA

A major demanding project in a stunning landmark, Moscow's biggest and most prestigious concert hall, hosting a wide range of cultural events, from Bolshoi ballet shows to major pop concerts, as well as official functions and events, the State Kremlin Palace is the only modern building in the Kremlin. According to the official Kremlin website, it is "a model for modern urban Soviet architecture". The building extends 17 meters into the ground.

KLEEMANN installed 2 Hydraulic freight lifts.

- Project completed in 8 weeks including design, production, transfer and installation
- Custom-made lift to move theatre props
- 3.6m width x 8m depth x 4.7m height