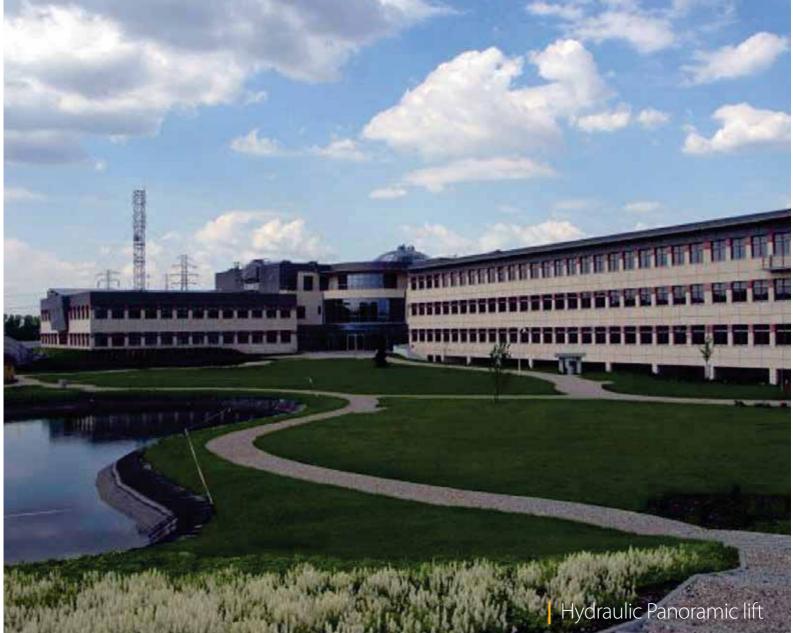

#### International Airport Riga LATVIA

Riga International Airport, located 10 km southeast of Riga, is a multiply awarded airport, the largest and busiest in the Baltic States serving flights to over 80 destinations in 30 countries, approximately 4.800.000 passengers and handling 53.540 tons of cargo.

KLEEMANN installed a Hydraulic Panoramic lift, offering service to thousands of travelers.