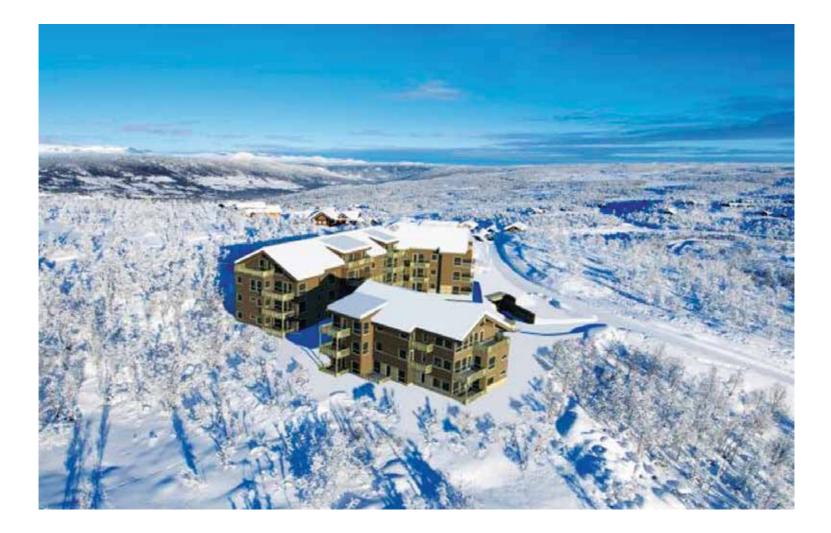

esigned shaft structures.













Two Hydraulic Panoramic lifts, Shaft Structures





Traction MRL lift



#### Rochstown Park Hotel Limerick IRELAND



## Ramada Hotel <sup>Sharjah</sup> | UAE



Winner of the 2014 Trip Advisor Travelers' Choice Awards for Hotels, Ramada Sharjah belongs to the large hotel chain Ramada, owned and operated by Wyndham Worldwide.

This deluxe apartment hotel, located in the center of Sharjah offers unique stay experiences and a total high level service to its guests.

Ramada Sharjah is ideally located, opposite one of the largest Shopping Centres – Sahara Centre. It features 248 fully equipped suites and Zaafaran Restaurant, Jasmine Cafe, handicapped suites.

KLEEMANN has installed a lift to take the guests to the swimming pool.





FlexyLIFT (630kg)



#### Kikut Panorama Geilo Hotel Torpo NORWAY





4 Hydraulic lifts

# Hotel Townhouse 27 Belgrade SERBIA

R.C.



## Hotel Confort Cluj ROMANIA



Hydrauli<mark>c Pan</mark>oramic lift

SER.



#### The MET Hotel Thessaloniki GREECE





The MET hotel, the only 5 star Design hotel in Thessaloniki, is situated at the new harbour area of Thessaloniki, a bustling economic hub with great development prospects, at the western entrance of the city.

This modern hotel features 212 luxurious rooms and suites, 13 meeting rooms, gourmet restaurants serving international and Asian cuisine and 3 atmospheric bars.









The guest rooms enjoy city and port views and welcome guests to a sophisticated combination of high aesthetics and technology, discreet luxury and relaxation.

All rooms are desig