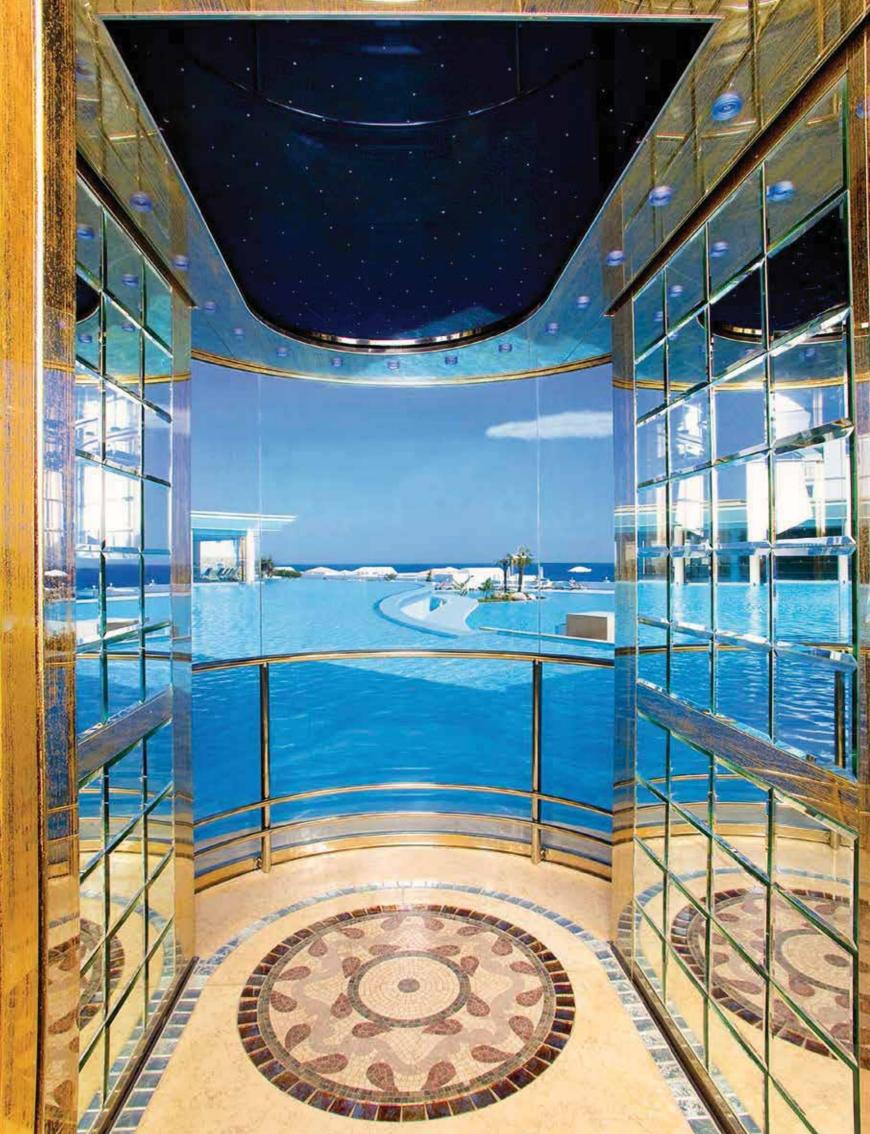

## Atrium Palace Thalasso Spa Resort Rhodes Island | GREECE

Rhodes is the capital island of the Dodeanese and the fourth biggest island in Greece. Rhodes, also known as the Island of the Knights is famous for having one of the Seven Wonders of the ancient world, Colossus of Rhodes. Other historical sites on the island of Rhodes include the Acropolis of Linds, the Temple of the Pythian Apollo and the ancient theater and stadium.

Amongst others, Rhodes Island is famous for its sandy beaches. It consists of tourist attraction from countries all over the world since it combines rich green landscape and deep blue sea.

Atrium Palace Thalasso Spa Resort is a 5 star luxury hotel, situated in Kalathos bay. With fine services and exclusive amenities, the hotel provides a full variety of tailor made services to its guests. This award winning luxurious resort is an ideal destination for relaxation and recreation.

KLEEMANN installed two impressive Traction MRL Panoramic lifts to serve the needs of the guests.