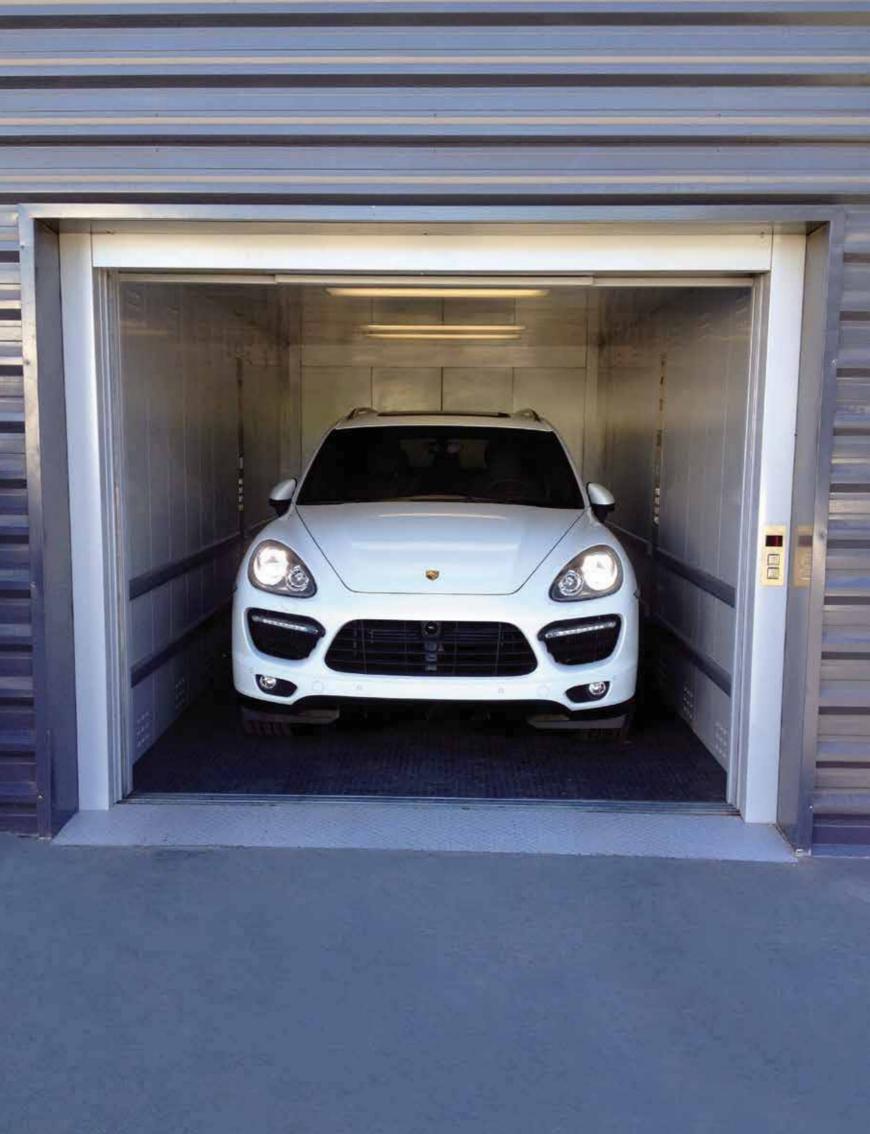

### Porsche Los Trapenses CHILE

This is the new Porsche store in Chile, consisting of five levels and 4500 sq m. An investment of over 12 million dollars and one of the most important Porsche projects globally, serving 7000 cars per year. It is an Exclusive Flagship Dealer, the first in Latin America and one of the 18 in total worldwide.

KLEEMANN installed a car lift with rated load of 4000kg responding to the customer's needs.