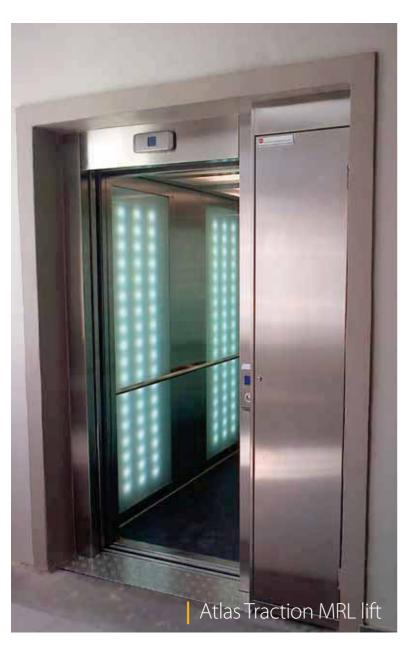

nd most prestigious concert hall, hosting a wide range of cultural events, from Bolshoi ballet shows to major pop concerts, as well as official functions and events, the State Kremlin Palace is the only modern building in the Kremlin. According to the official Kremlin website, it is "a model for modern urban Soviet architecture". The building extends 17 meters into the ground.

KLEEMANN installed 2 Hydraulic freight lifts.

- Project completed in 8 weeks including design, production, transfer and installation
- Custom-made lift to move theatre props
- 3.6m width x 8m depth x 4.7m height



Hydraulic lift

City Hall Building Sydney AUSTRALIA



#### Rathaus Schwezingen Schwezingen GERMANY

(2)



# Haci Bayram Camii Ankara TURKEY









# Castle of Good Hope Cape Town | SOUTH AFRICA







Built in the 17th century, the imposing Castle of Good Hope is a landmark of Cape Town for over 300 years and was characterised as a National Monument in 1936. It is the oldest existing colonial building in South Africa and a popular tourist attraction. It used to be a fortress, yet nowadays it houses the headquarters of the South African Army along side a military museum and ceremonial facilities for Cape Regiments.

KLEEMANN installed one Atlas Traction MRL lift.







## Atrium Palace Thalasso Spa Resort Rhodes Island | GREECE

Rhodes is the capital island of the Dodeanese and the fourth biggest island in Greece. Rhodes, also known as the Island of the Knights is famous for having one of the Seven Wonders of the ancient world, Colossus of Rhodes. Other historical sites on the island