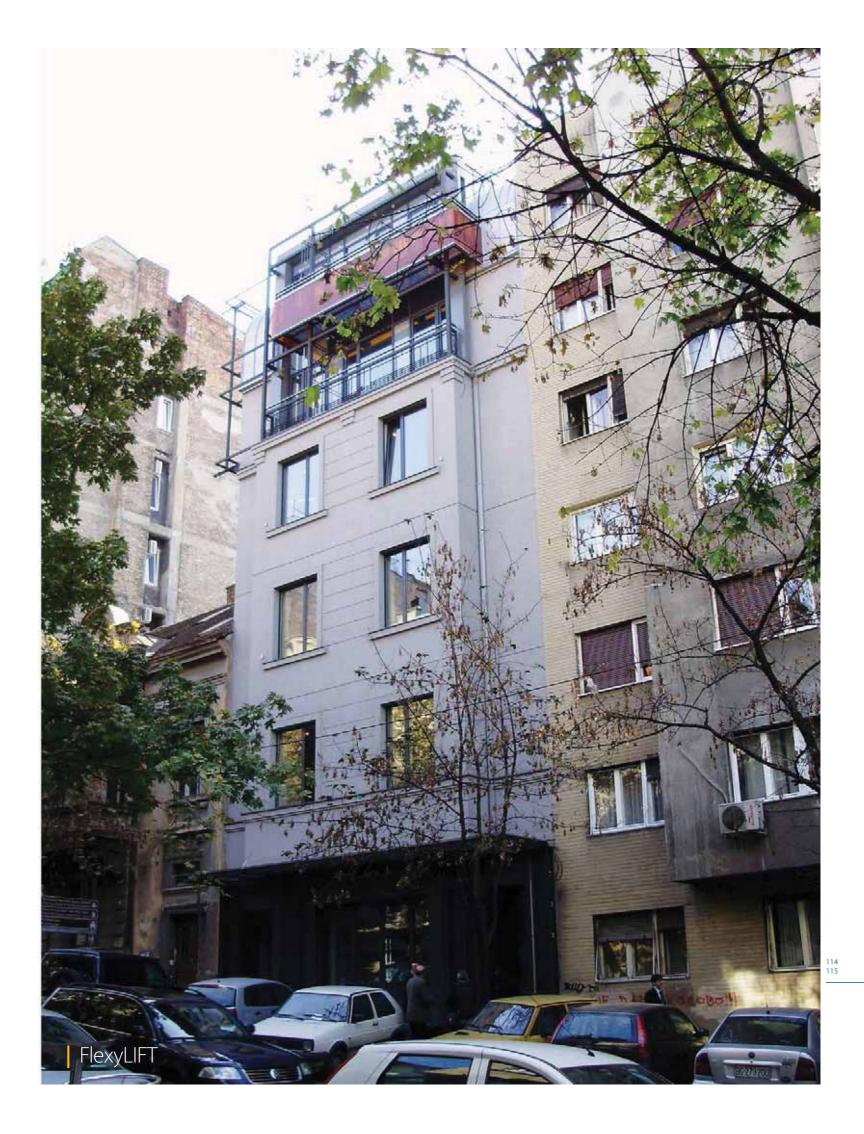

Its spire's height reaches the 315 ft (96m) and it is the second tallest in UK.

KLEEMANN has installed a Panoramic FlexyLIFT, to serve the needs of tourists and the clergy.