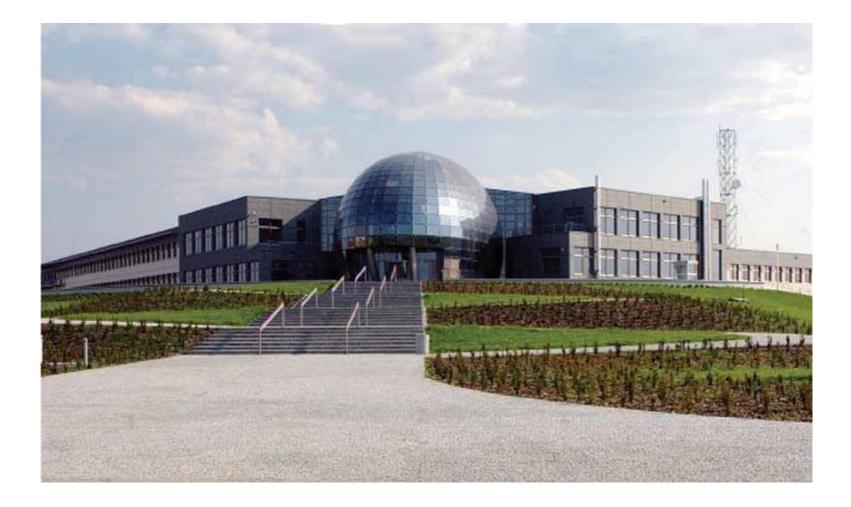

## International Airport Keflavik ICELAND

Being the largest airport in Iceland and the country's main hub for international transportation, Keflavik International Airport is situated 50 km south-west of Reykjavik, Iceland.

It was built by the US Army during World War II. The renovation of the airport started in 2000 and ended in 2012.

KLEEMANN has installed an Atlas Super Gigas MRL, two Atlas MRL Panoramic lifts and an escalator.

Atlas Super Gigas, 2 Atlas MRL Panoramic lifts , Escalator

Railways SKM Gdańsk POLAND

P III

502

-----

171

S.line

Railway Station Oxford & Bicester | UK