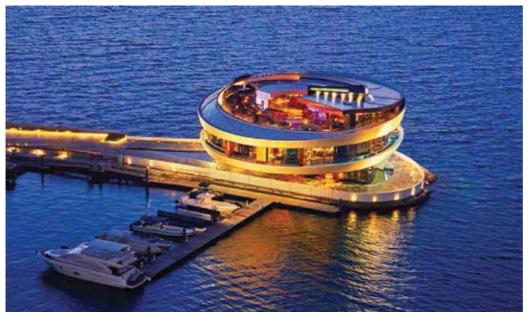

## Atrium Palace Thalasso Spa Resort Rhodes Island | GREECE

Rhodes is the capital island of the Dodeanese and the fourth biggest island in Greece. Rhodes, also known as the Island of the Knights is famous for having one of the Seven Wonders of the ancient world, Colossus of Rhodes. Other historical sites on the island of Rhodes include the Acropolis of Linds, the Temple of the Pythian Apollo and the ancient theater and stadium.

Amongst others, Rhodes Island is famous for its sandy beaches. It consists of tourist attraction from countries all over the world since it combines rich green landscape and deep blue sea.

Atrium Palace Thalasso Spa Resort is a 5 star luxury hotel, situated in Kalathos bay. With fine services and exclusive amenities, the hotel provides a full variety of tailor made services to its guests. This award winning luxurious resort is an ideal destination for relaxation and recreation.

KLEEMANN installed two impressive Traction MRL Panoramic lifts to serve the needs of the guests.