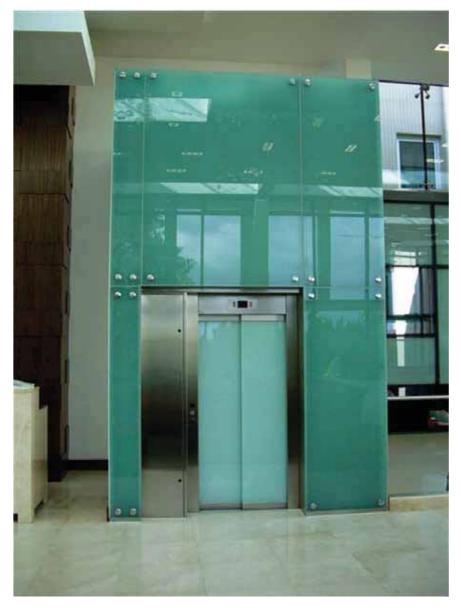

KLEEMANN installed a Hydraulic Panoramic lift, offering service to thousands of travelers.