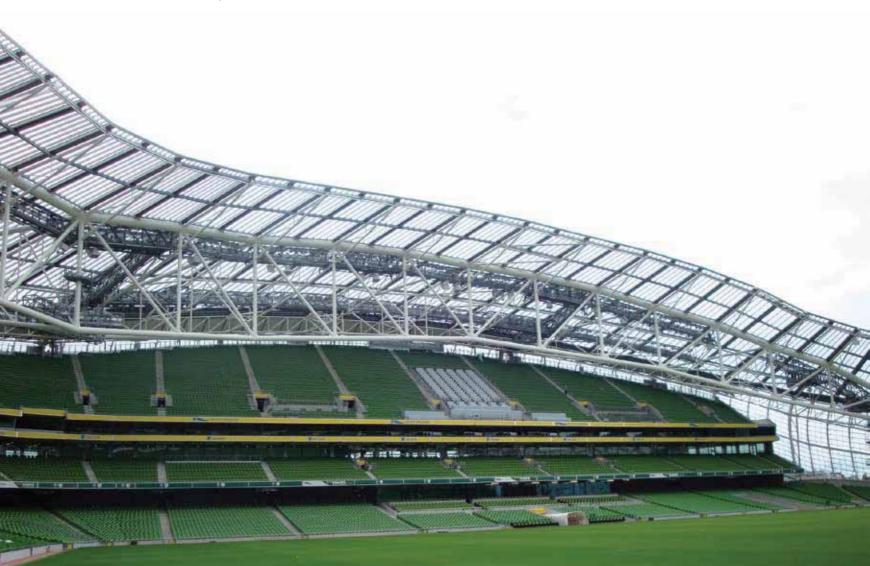

## Aviva Stadium Dublin | IRELAND

16 Traction MRL lifts, 2 Hydraulic lifts

Having won the British Construction Industry award (2011), Elite Stadium is the single UEFA Stadium in Ireland. It is a bowl-shaped construction with four tiers on three sides of the ground and a capacity of over 50.000 seated spectators.

It first operated as an athletics center in 1872, embodying the vision of Henry William Dunlop, an outstanding young athlete who organised the first all Ireland Athletics Championships.

In its old incarnation, Elite Stadium was the oldest sports stadium in Europe.

KLEEMANN installed 16 Traction MRL lifts and 2 Hydraulic lifts to serve the safe mobility needs of the fans.