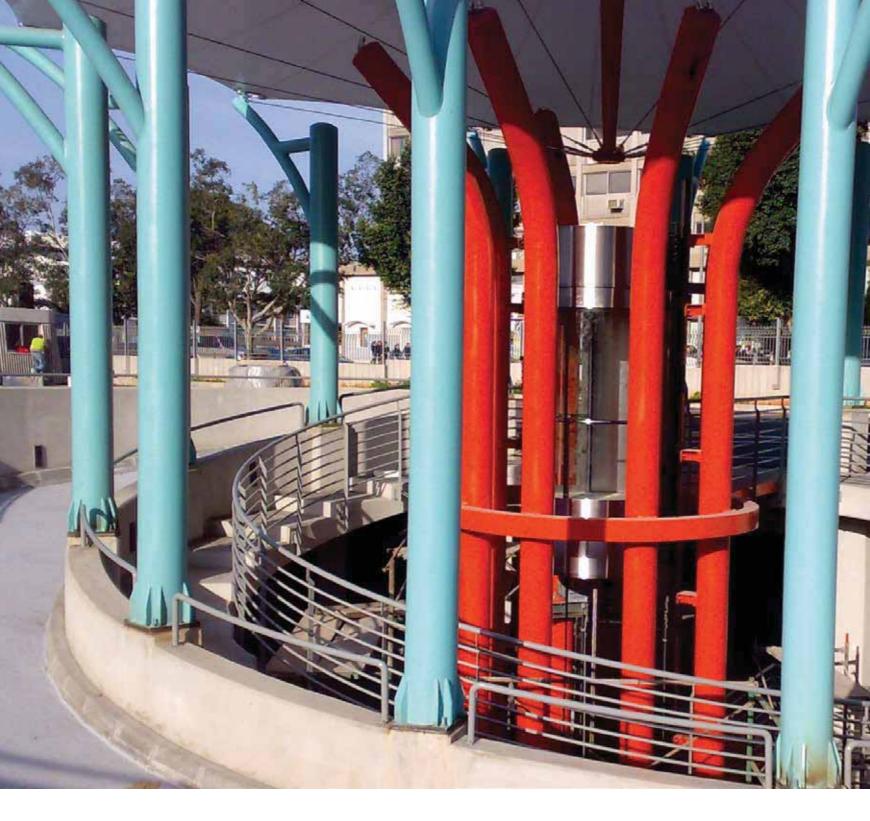

#### International Airport Riga LATVIA

Riga International Airport, located 10 km southeast of Riga, is a multiply awarded airport, the largest and busiest in the Baltic States serving flights to over 80 destinations in 30 countries, approximately 4.800.000 passengers and handling 53.540 tons of cargo.

KLEEMANN installed a Hydraulic Panoramic lift, offering service to thousands of travelers.