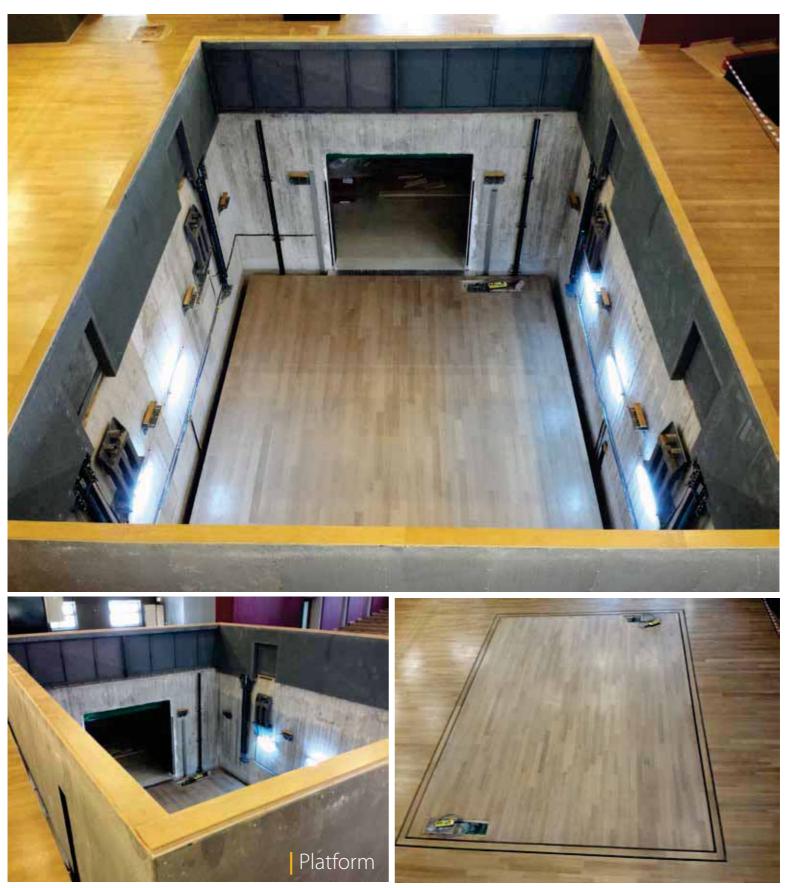

# Zakynthos Music Theatre <sub>Zante</sub> GREECE

Zakynthos, this southernmost lonian island in Greece, is also known as the Flower of the East, a name it acquired by the Venetians who used to call it Fiore di Levante, probably because of its incomparable beauty reminding of a blooming flower.

Zakynthos is famous for its vast cultural activity. The locals carry a long history of love for the Arts, especially for music.

KLEEMANN installed a platform with 3 stops for 6m distance in the Zakynthos Music Theatre. The platform is used to facilitate the move through challenging terrain. Its size is 5,6 x 7,7 meters and its rated load is 6 tn.