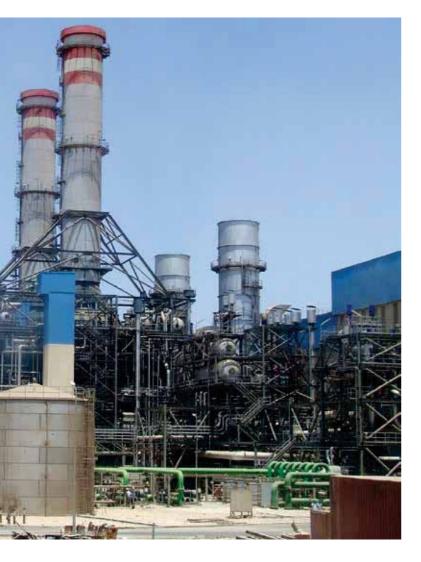

## El-Kureimat Power Plant EGYPT

El Kureimat is a thermal power plant complex in the Egyptian Beni Suef Governorate north of the city on the east bank of the Nile Beni Suef, 95 km south of Cairo.

Consisting of three blocks and at an installed capacity of 2800 MW, it is part of the Desertec global renewable plan project. El-Kureimat has attracted much media attention and is used as a model system for the Desertec project.

KLEEMANN has installed 4 Traction Earthquake Resistant lifts in order to create the safest possible environment.

4 Traction Earthquake Resistant lifts