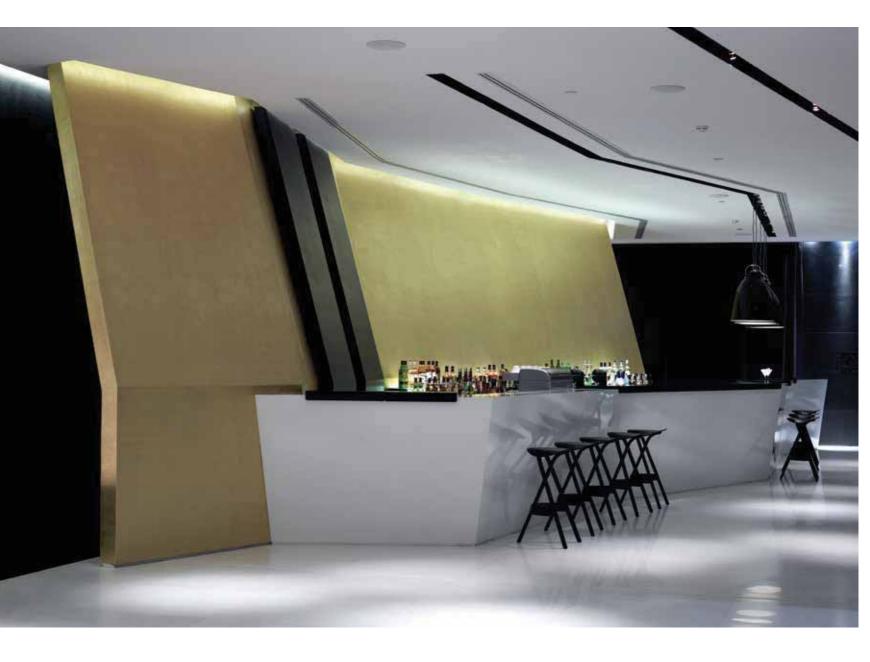

#### The MET Hotel Thessaloniki GREECE

The MET hotel, the only 5 star Design hotel in Thessaloniki, is situated at the new harbour area of Thessaloniki, a bustling economic hub with great development prospects, at the western entrance of the city.

This modern hotel features 212 luxurious rooms and suites, 13 meeting rooms, gourmet restaurants serving international and Asian cuisine and 3 atmospheric bars.

The guest rooms enjoy city and port views and welcome guests to a sophisticated combination of high aesthetics and technology, discreet luxury and relaxation.

All rooms are designed with fine taste that make a guest feel one of a kind.

KLEEMANN has installed an Atlas MRL lift.