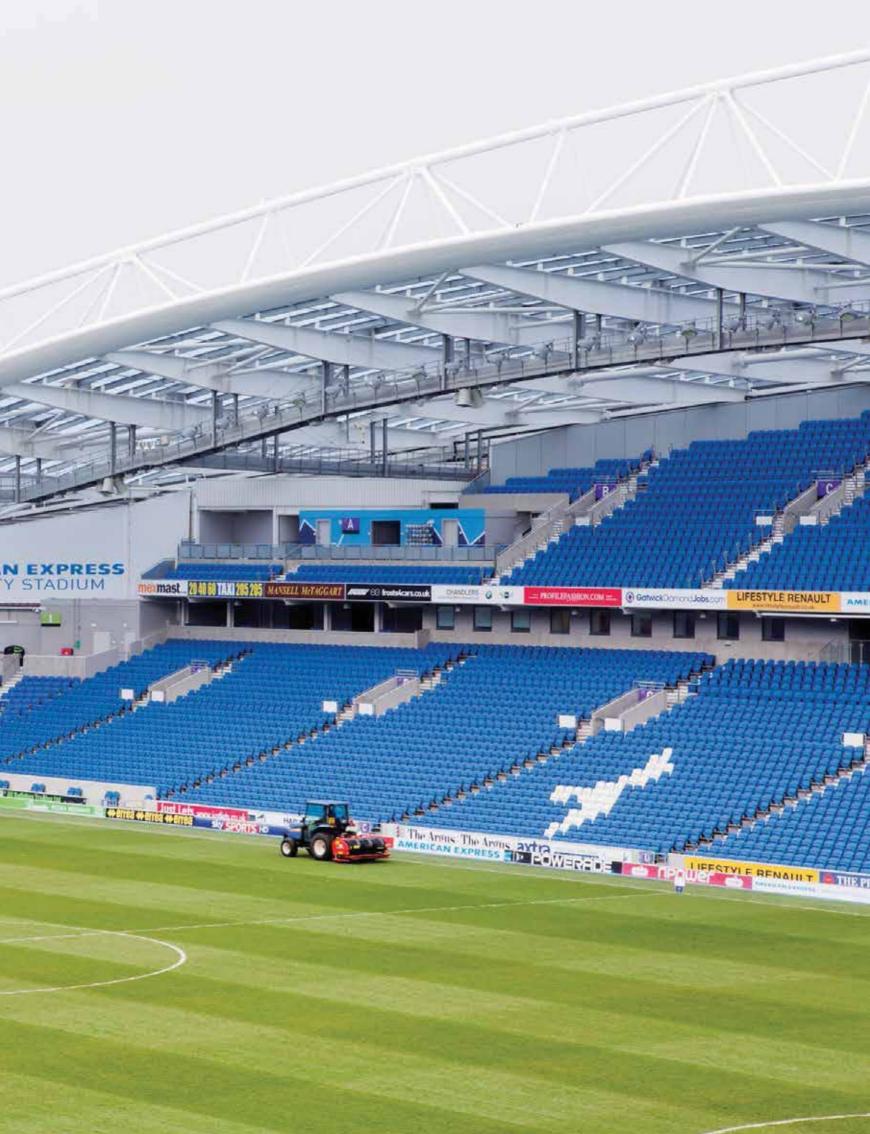

# American Express Brighton Stadium Brighton UK

0

rrea 🖇 errea 💠 errea

A football stadium located near the village of Falmer in Brighton and Hove, the AMEX, as it is used to be called, is home to Brighton & Hove Albion F.C. The stadium's attendance reaches a total of about 30.000 seats.

The stadium features banquet and conference facilities, a nursery school, a teaching space for the University of Brighton, offices, the Club shop, as well as a bar.

KLEEMANN has installed 8 Atlas Traction MRL lifts and 1 FlexyLIFT.