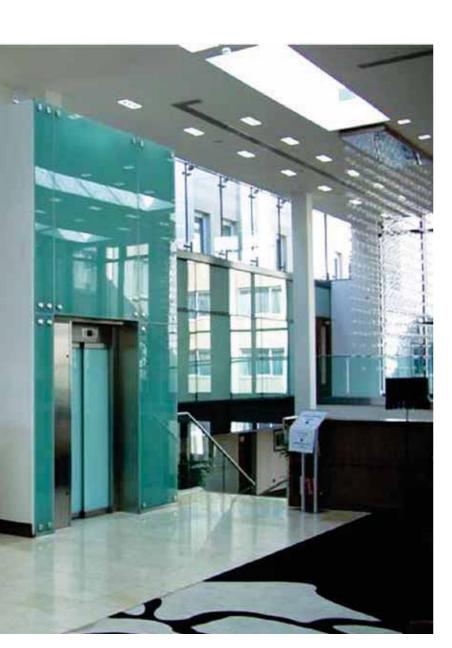

# Art Museum Talin ESTONIA

KUMU Art museum, the winner of the "European Museum of the Year Awards" (2008), has received plentiful praise over the years. With 1500 visitors per day and accommodating 400 visitors at once, a safe and quick means of movement between its five floors was required.

The majestic installation of a 10000 kg Hydraulic lift for 133 people was chosen to accommodate the high requirements of this project.