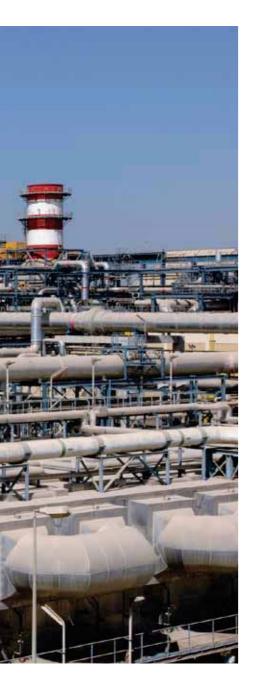

## Saline Water Conversion (SWCC) Jubail SAUDI ARABIA

(7)

The biggest water desalination entity in the world.

More than 3.3 million m<sup>3</sup>/day water installed capacity.

Its plants are designed to reliably provide more than 2.8 million m<sup>3</sup>/day.

Saline Water Conversion Corporation is a Saudi government corporation responsible for desalinating sea water, in order to augment the supply of potable water to coastal and inland cities in the Kingdom. SWCC is also the second largest electric power producer in the whole Kingdom.

KLEEMANN has installed 4 Traction MR lifts.