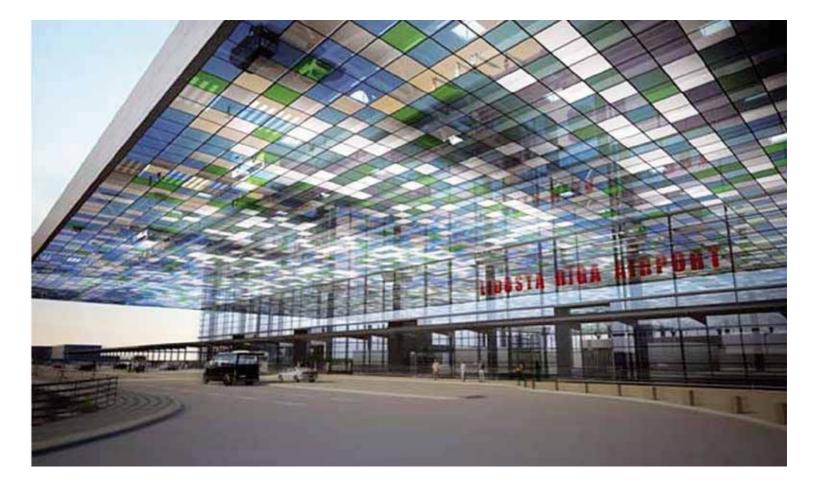

#### International Airport Riga LATVIA

Riga International Airport, located 10 km southeast of Riga, is a multiply awarded airport, the largest and busiest in the Baltic States serving flights to over 80 destinations in 30 countries, approximately 4.800.000 passengers and handling 53.540 tons of cargo.

KLEEMANN installed a Hydraulic Panoramic lift, offering service to thousands of travelers.