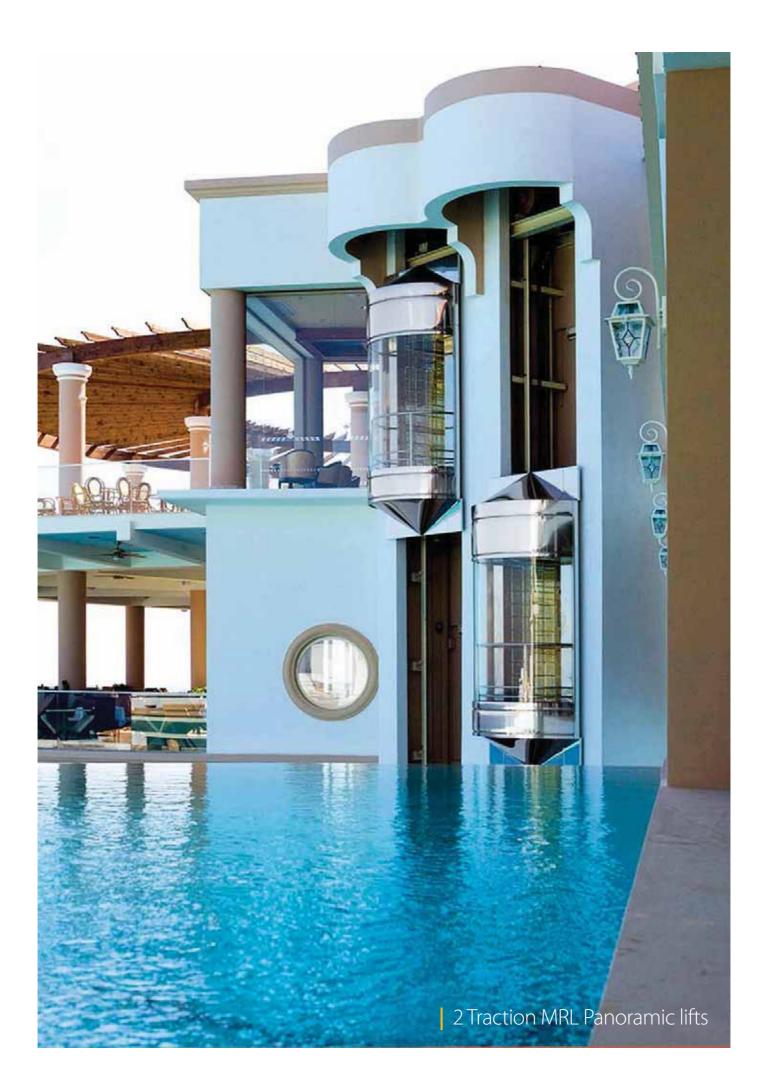

## Atrium Palace Thalasso Spa Resort Rhodes Island | GREECE

Rhodes is the capital island of the Dodeanese and the fourth biggest island in Greece. Rhodes, also known as the Island of the Knights is famous for having one of the Seven Wonders of the ancient world, Colossus of Rhodes. Other historical sites on the island of Rhodes include the Acropolis of Linds, the Temple of the Pythian Apollo and the ancient theater and stadium.

Amongst others, Rhodes Island is famous for its sandy beaches. It consists of tourist attraction from countries all over the world since it combines rich green landscape and deep blue sea.

Atrium Palace Thalasso Spa Resort is a 5 star luxury hotel, situated in Kalathos bay. With fine services and exclusive amenities, the hotel provides a full variety of tailor made services to its guests. This award winning luxurious resort is an ideal destination for relaxation and recreation.

KLEEMANN installed two impressive Traction MRL Panoramic lifts to serve the needs of the guests.