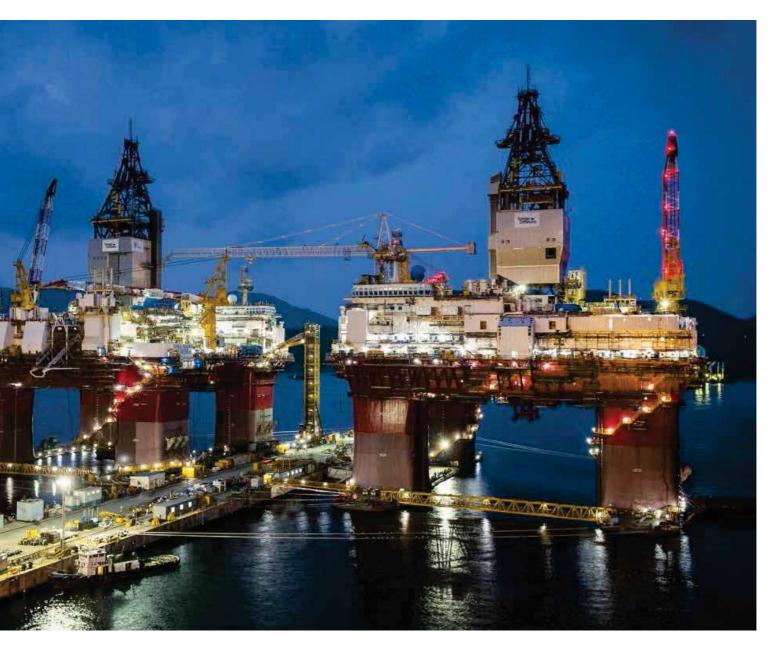

### Oil Rig Cat D Songa Offshore NORWAY

Cat D rigs of Songa Offshore have been built for up to 500 meters water depth and designed for future deep water operations and arctic operations.

Each lift bears a load of 10 tons and includes a car of 3900 x 3200mm. The installed lifting equipment has been designed to be explosionproof and with extra protection against corrosion caused by wind, rain, snow or sea spray.

The design temperature for the lifts is -15 °C.

#### 4 Goods-Passenger lifts (10 t rated load)