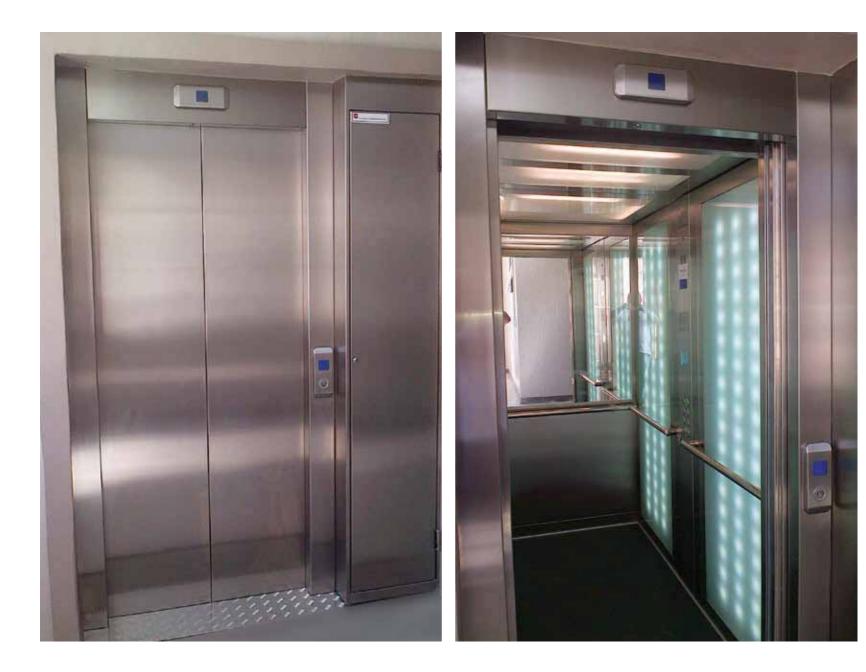

st and most prestigious concert hall, hosting a wide range of cultural events, from Bolshoi ballet shows to major pop concerts, as well as official functions and events, the State Kremlin Palace is the only modern building in the Kremlin. According to the official Kremlin website, it is "a model for modern urban Soviet architecture". The building extends 17 meters into the ground.

KLEEMANN installed 2 Hydraulic freight lifts.

- Project completed in 8 weeks including design, production, transfer and installation
- Custom-made lift to move theatre props
- 3.6m width x 8m depth x 4.7m height



Hydraulic lift

City Hall Building Sydney AUSTRALIA



#### Rathaus Schwezingen Schwezingen GERMANY

(2)



# Haci Bayram Camii Ankara TURKEY









# Castle of Good Hope Cape Town | SOUTH AFRICA







Built in the 17th century, the imposing Castle of Good Hope is a landmark of Cape Town for over 300 years and was characterised as a National Monument in 1936. It is the oldest existing colonial building in South Africa and a popular tourist attraction. It used to be a fortress, yet nowadays it houses the headquarters of the South African Army along side a military museum and ceremonial facilities for Cape Regiments.

KLEEMANN installed one Atlas Traction MRL lift.







## Atrium Palace Thalasso Spa Resort Rhodes Island | GREECE

Rhodes is the capital island of the Dodeanese and the fourth biggest island in Greece. Rhodes, also known as the Island of the Knights is famous for having one of the Seven Wonders of the ancient world, Colossus of Rhodes. Other historical sites on the isl