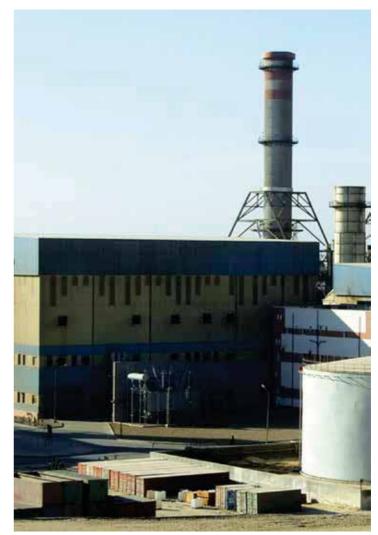

## Saline Water Conversion (SWCC) Jubail SAUDI ARABIA

(7)

The biggest water desalination entity in the world.

More than 3.3 million m<sup>3</sup>/day water installed capacity.

Its plants are designed to reliably provide more than 2.8 million m<sup>3</sup>/day.

Saline Water Conversion Corporation is a Saudi government corporation responsible for desalinating sea water, in order to augment the supply of potable water to coastal and inland cities in the Kingdom. SWCC is also the second largest electric power producer in the whole Kingdom.

KLEEMANN has installed 4 Traction MR lifts.