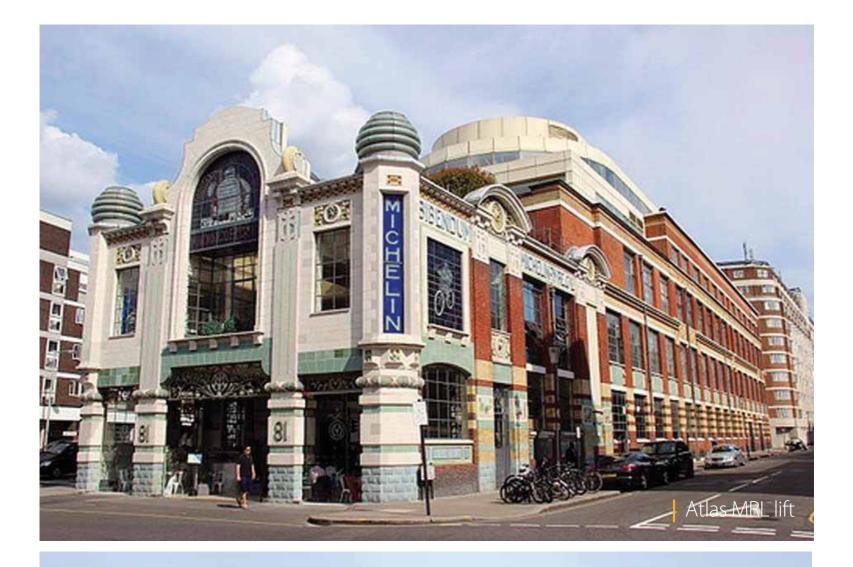

## International Airport Keflavik ICELAND

Being the largest airport in Iceland and the country's main hub for international transportation, Keflavik International Airport is situated 50 km south-west of Reykjavik, Iceland.

It was built by the US Army during World War II. The renovation of the airport started in 2000 and ended in 2012.

KLEEMANN has installed an Atlas Super Gigas MRL, two Atlas MRL Panoramic lifts and an escalator.

Atlas Super Gigas, 2 Atlas MRL Panoramic lifts , Escalator

Railways SKM Gdańsk POLAND

P III

502

-----

171

S.line

Railway Station Oxford & Bicester | UK