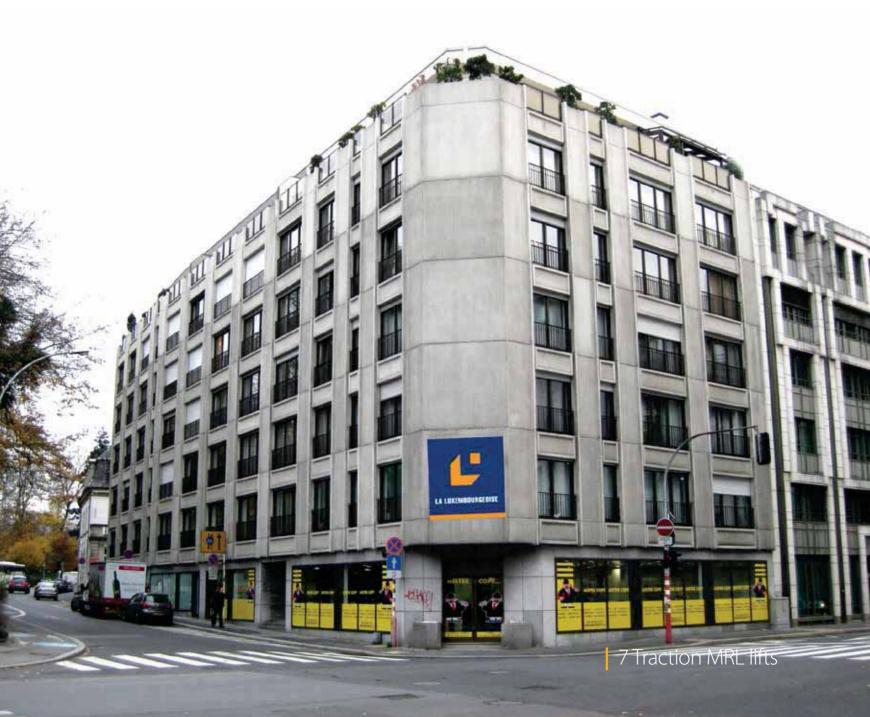

# Herning Bibliotek Herning DENMARK





# The Boat Building Belfast IRELAND

Creu Celta



Winner of the 2011 Mixed Use Building of the Year (global LEAF Awards).

"A contemporary landmark building sitting on the edge of the river Lagan, providing a gateway to the city and contributing to its revival" according to the judges.

A "groundbreaking" tower building with spectacular views.

An innovative live/work/leisure building including luxury apartments, offices and bar-restaurant.

One of the tallest structures in Ireland (14 floors - 62 m height).

Two Traction MRL and one Hydraulic lift to serve the needs of both residents and visitors.



#### Law Society House Belfast IRELAND









#### Raifasen Bank Maribor SLOVENIA





#### La Luxembourgeoise Luxembourg LUXEMBOURG

(2)





#### Norwich Cathedral Norfolk UK

Visitors are inspired by the scale and beauty of the Norwich Cathedral, one of the most complete examples of Romanesque architecture in Europe. The Cathedral survived riots, war, plague and fire to remain standing at the heart of Norwich today. With 900 years of history, this exquisite building is one of England's greatest Cathedrals attracting visitors from all over Europe.

Its spire's height reaches the 315 ft (96m) and it is the second tallest in UK.

KLEEMANN has installed a Panoramic FlexyLIFT, to serve the needs of tourists and the clergy.











### Winkelcentrum Bloemendaal Bloemendaal THE NERTHERLANDS

101



### UCC Atrium-2 Cork IRELAND





Hydraulic Panoramic lift

## Stirling Bridge Stirling SCOTLAND



# HALL Bucharest

Bucharest R