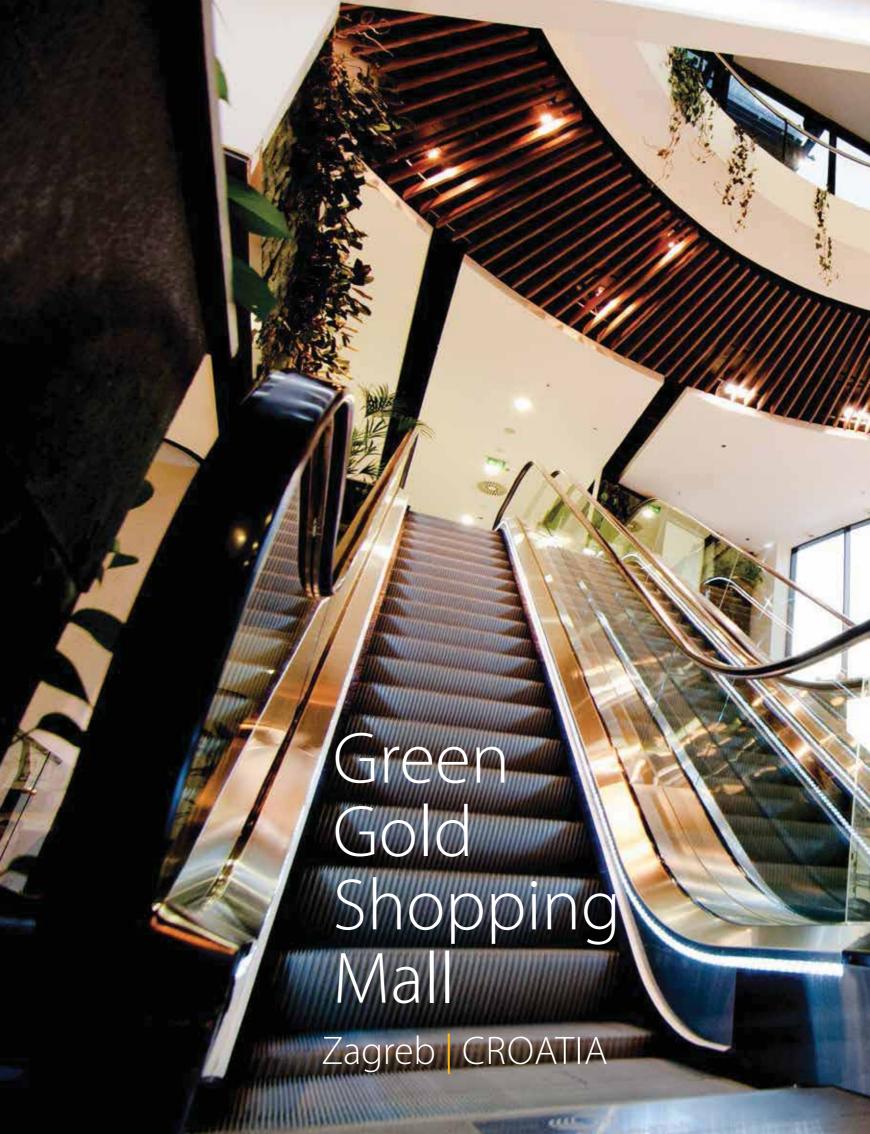

# Tanjong Pagar Plaza THE REPUBLIC OF SINGAPORE

Green Gold, located in a business district of Zagreb, is beautifully balancing between being a shopping mall and a hospitality center, offering stores and cafes/restaurants as well as the Double Tree by Hilton, a design luxury hotel. It is the newest prestigious center in Zagreb, covering 15.000 sq m and in development of 118.000 sq m.

KLEEMANN installed 42 units in total, 28 lifts (14 Atlas MRL Traction lifts, 4 Atlas Gigas, 1 Hydraulic, 8 Traction MR lifts) and 14 escalators (10 indoors).