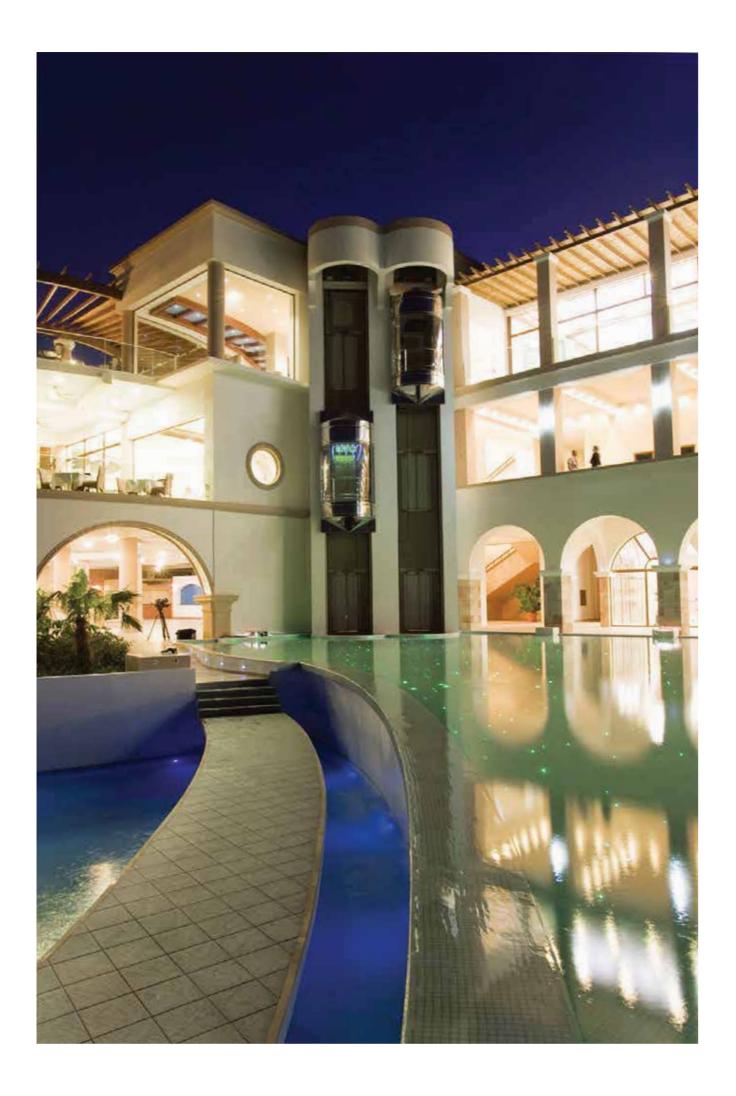

## Atrium Palace Thalasso Spa Resort Rhodes Island | GREECE

Rhodes is the capital island of the Dodeanese and the fourth biggest island in Greece. Rhodes, also known as the Island of the Knights is famous for having one of the Seven Wonders of the ancient world, Colossus of Rhodes. Other historical sites on the island of Rhodes include the Acropolis of Linds, the Temple of the Pythian Apollo and the ancient theater and stadium.

Amongst others, Rhodes Island is famous for its sandy beaches. It consists of tourist attraction from countries all over the world since it combines rich green landscape and deep blue sea.

Atrium Palace Thalasso Spa Resort is a 5 star luxury hotel, situated in Kalathos bay. With fine services and exclusive amenities, the hotel provides a full variety of tailor made services to its guests. This award winning luxurious resort is an ideal destination for relaxation and recreation.

KLEEMANN installed two impressive Traction MRL Panoramic lifts to serve the needs of the guests.