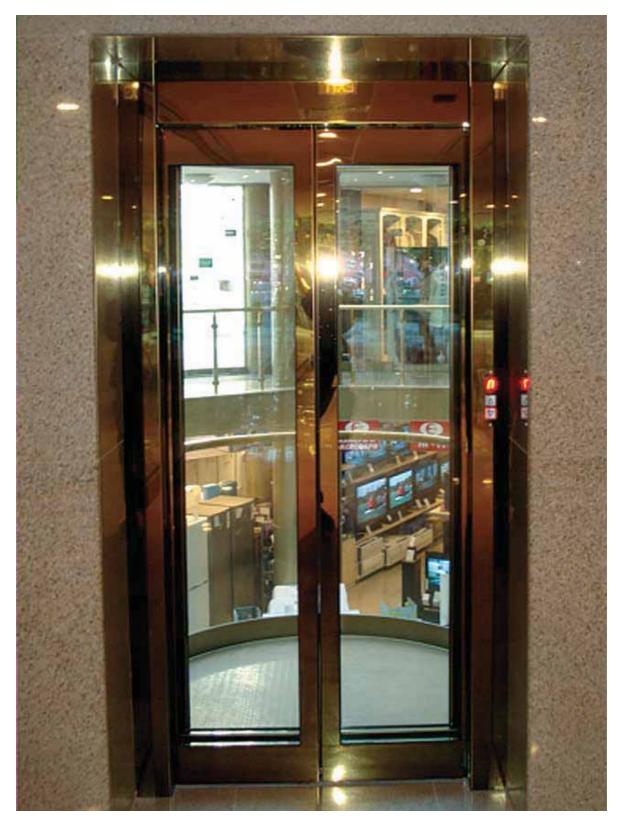

## International Airport Keflavik ICELAND

Being the largest airport in Iceland and the country's main hub for international transportation, Keflavik International Airport is situated 50 km south-west of Reykjavik, Iceland.

It was built by the US Army during World War II. The renovation of the airport started in 2000 and ended in 2012.

KLEEMANN has installed an Atlas Super Gigas MRL, two Atlas MRL Panoramic lifts and an escalator.

Atlas Super Gigas, 2 Atlas MRL Panoramic lifts , Escalator

Railways SKM Gdańsk POLAND

P III

502

-----

171

S.line

Railway Station Oxford & Bicester | UK