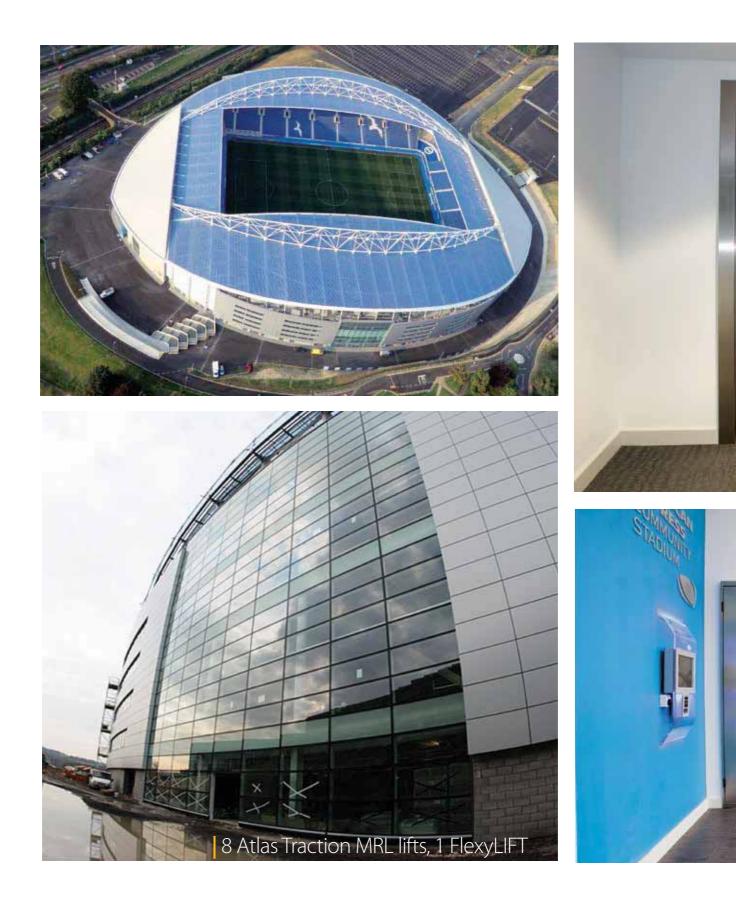

# American Express Brighton Stadium Brighton UK

0

rrea 🖇 errea 💠 errea

A football stadium located near the village of Falmer in Brighton and Hove, the AMEX, as it is used to be called, is home to Brighton & Hove Albion F.C. The stadium's attendance reaches a total of about 30.000 seats.

The stadium features banquet and conference facilities, a nursery school, a teaching space for the University of Brighton, offices, the Club shop, as well as a bar.

KLEEMANN has installed 8 Atlas Traction MRL lifts and 1 FlexyLIFT.