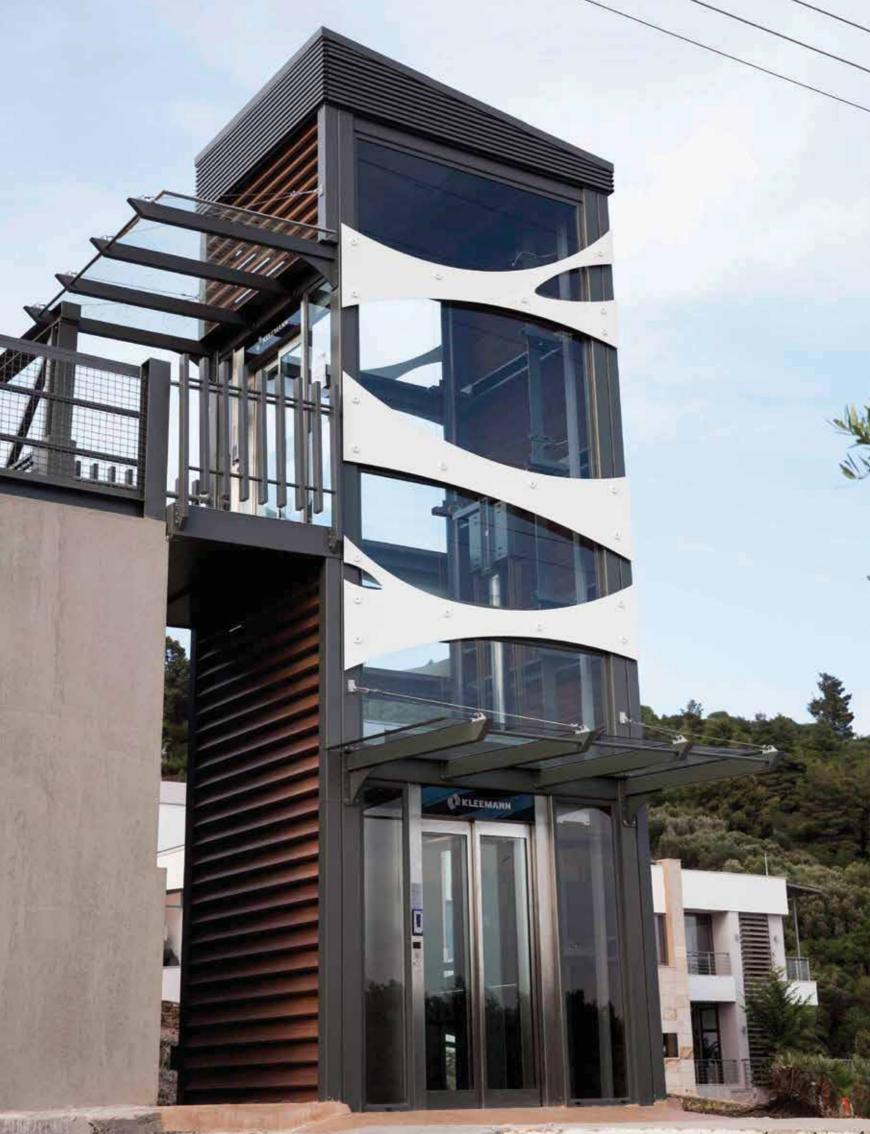

### Private Residence Thessaloniki GREEC

1

Located in Thessaloniki, this wonderful Eco-friendly house of unique design and aesthetics, is made of ecological materials. The designers created a "green" residence building, adopting energy-efficient building practices and combining modern style with warm colours and light elements.

KLEEMANN has installed a Hydraulic Green Lift, including a special-made wooden door, to serve its eco-requirements.