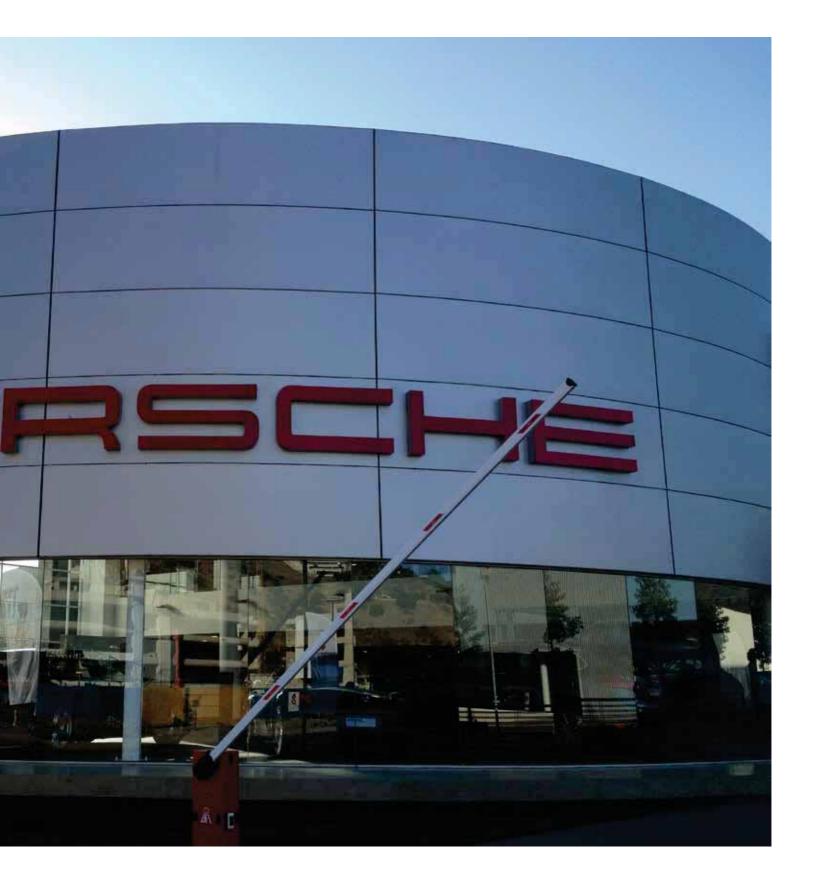

### Porsche Los Trapenses CHILE

This is the new Porsche store in Chile, consisting of five levels and 4500 sq m. An investment of over 12 million dollars and one of the most important Porsche projects globally, serving 7000 cars per year. It is an Exclusive Flagship Dealer, the first in Latin America and one of the 18 in total worldwide.

KLEEMANN installed a car lift with rated load of 4000kg responding to the customer's needs.