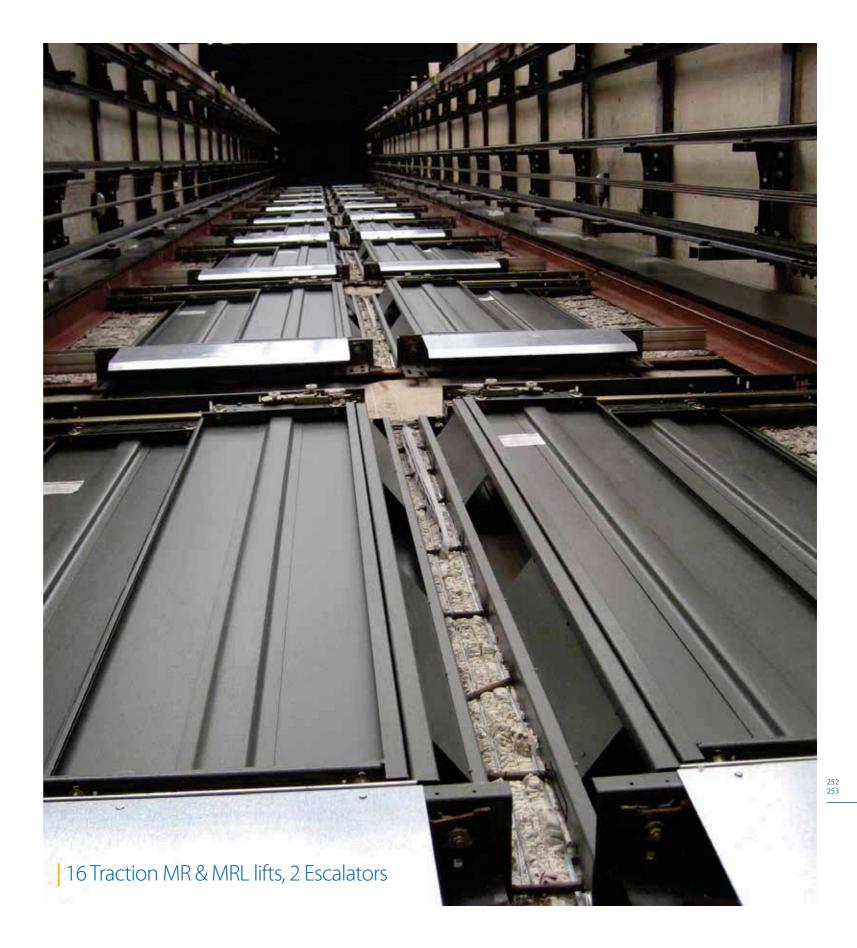

# Tanjong Pagar Plaza THE REPUBLIC OF SINGAPORE

Green Gold, located in a business district of Zagreb, is beautifully balancing between being a shopping mall and a hospitality center, offering stores and cafes/restaurants as well as the Double Tree by Hilton, a design luxury hotel. It is the newest prestigious center in Zagreb, covering 15.000 sq m and in development of 118.000 sq m.

KLEEMANN installed 42 units in total, 28 lifts (14 Atlas MRL Traction lifts, 4 Atlas Gigas, 1 Hydraulic, 8 Traction MR lifts) and 14 escalators (10 indoors).