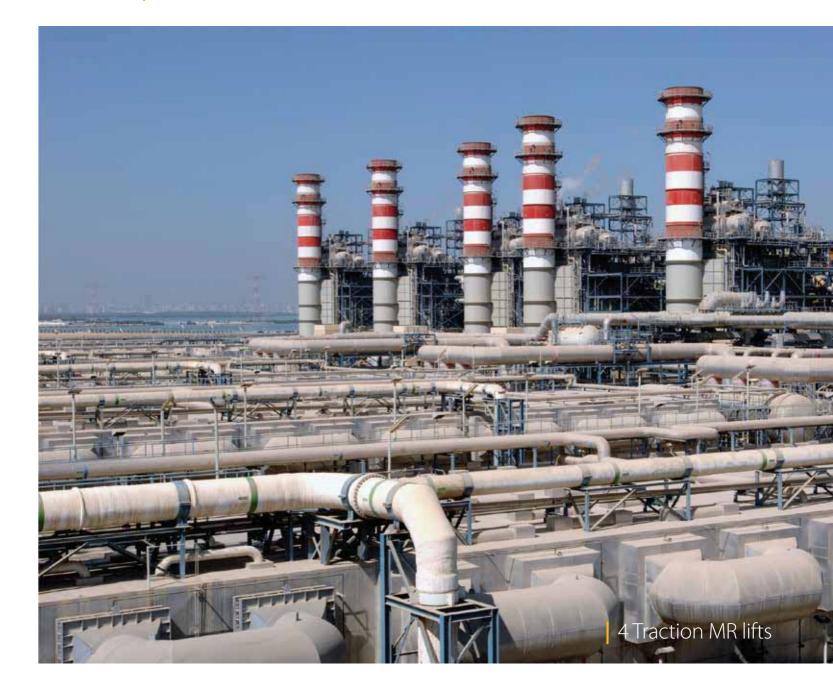

## Saline Water Conversion (SWCC) Jubail SAUDI ARABIA

(7)

The biggest water desalination entity in the world.

More than 3.3 million m<sup>3</sup>/day water installed capacity.

Its plants are designed to reliably provide more than 2.8 million m<sup>3</sup>/day.

Saline Water Conversion Corporation is a Saudi government corporation responsible for desalinating sea water, in order to augment the supply of potable water to coastal and inland cities in the Kingdom. SWCC is also the second largest electric power producer in the whole Kingdom.

KLEEMANN has installed 4 Traction MR lifts.