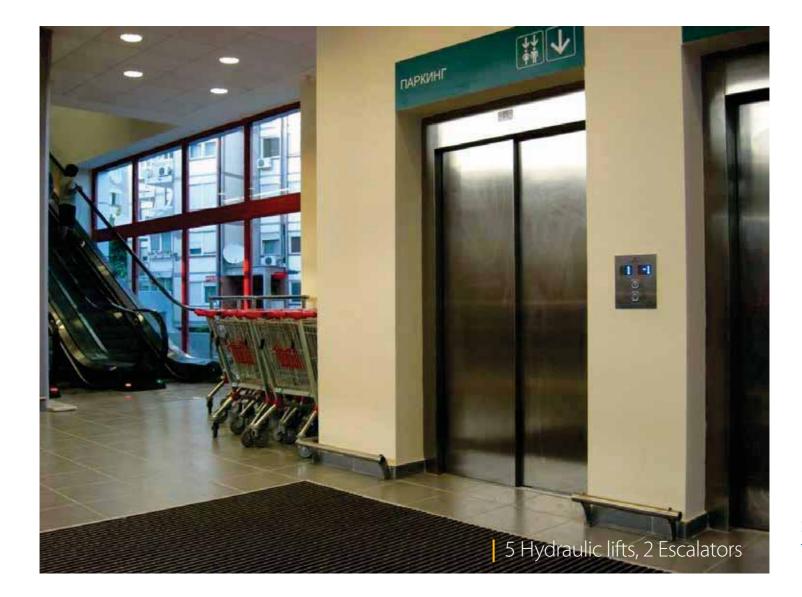

KLEEMANN installed a Hydraulic Panoramic lift, offering service to thousands of travelers.