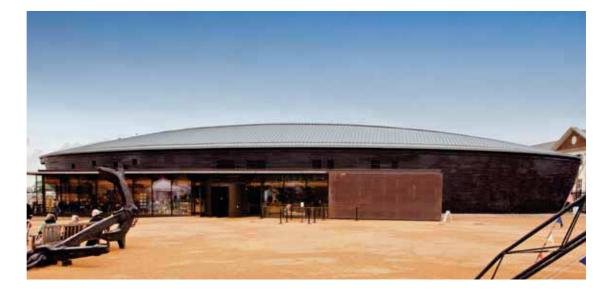

### Mary Rose Museum Portsmouth UK

The famous and unique Mary Rose Museum has won the Gold Award for Large Visitor Attraction of the Year at the Beautiful South Awards 2014.

The construction has been rather challenging as it was built over the shipwreck, incorporating the vessel itself into the construction. Part of the tour takes place inside the panoramic lift cabin while moving through floors, through a specially crafted one-piece 2,7 meter glass.

KLEEMANN installed two Traction MRL spectators lifts (2000kg) with a panoramic cabin custom-made for the project.

National Theatre Skopje FYROM