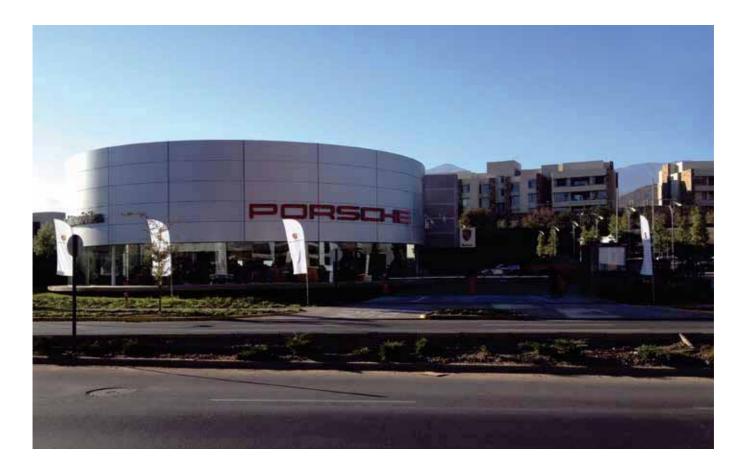

### Porsche Los Trapenses CHILE

This is the new Porsche store in Chile, consisting of five levels and 4500 sq m. An investment of over 12 million dollars and one of the most important Porsche projects globally, serving 7000 cars per year. It is an Exclusive Flagship Dealer, the first in Latin America and one of the 18 in total worldwide.

KLEEMANN installed a car lift with rated load of 4000kg responding to the customer's needs.