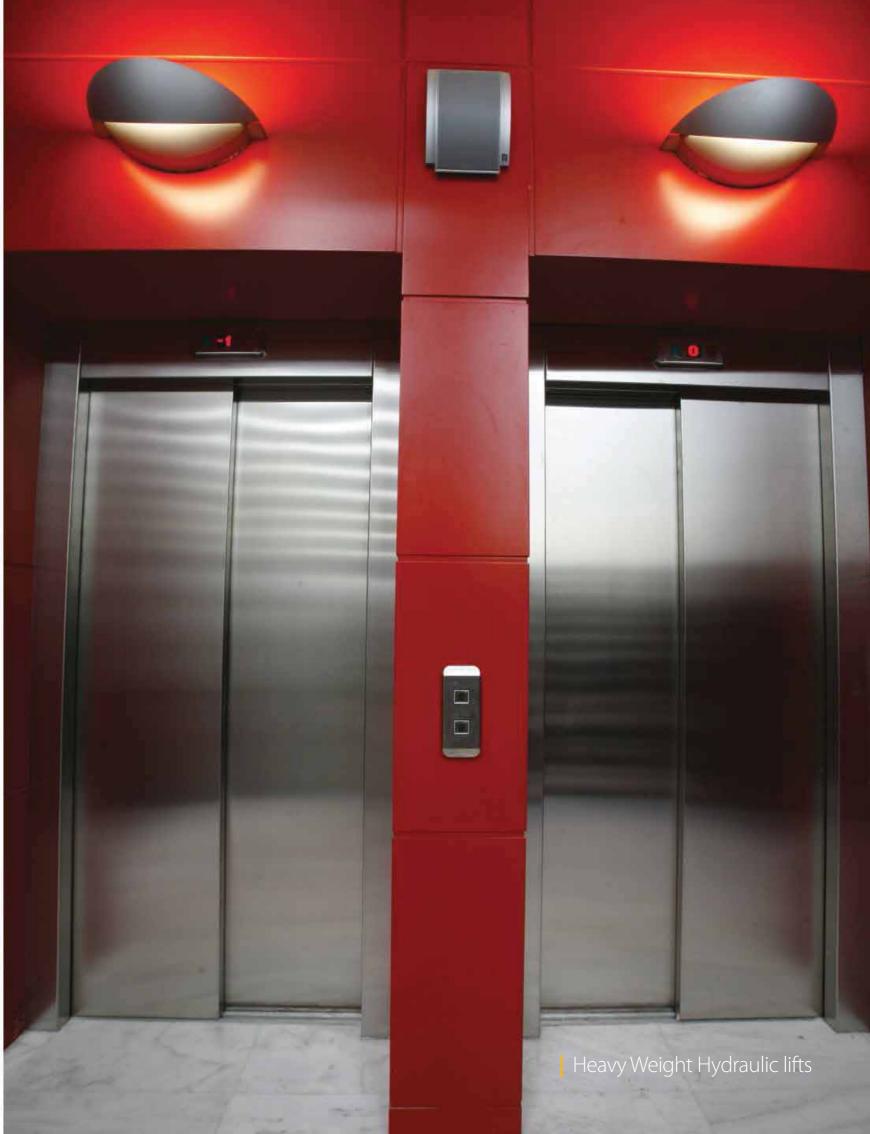

KLEEMANN installed a Hydraulic Panoramic lift, offering service to thousands of travelers.