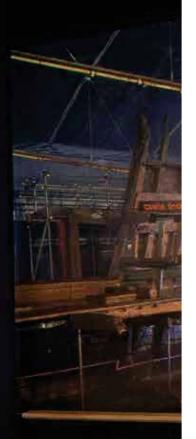

### Mary Rose Museum Portsmouth UK

The famous and unique Mary Rose Museum has won the Gold Award for Large Visitor Attraction of the Year at the Beautiful South Awards 2014.

The construction has been rather challenging as it was built over the shipwreck, incorporating the vessel itself into the construction. Part of the tour takes place inside the panoramic lift cabin while moving through floors, through a specially crafted one-piece 2,7 meter glass.

KLEEMANN installed two Traction MRL spectators lifts (2000kg) with a panoramic cabin custom-made for the project.

National Theatre Skopje FYROM