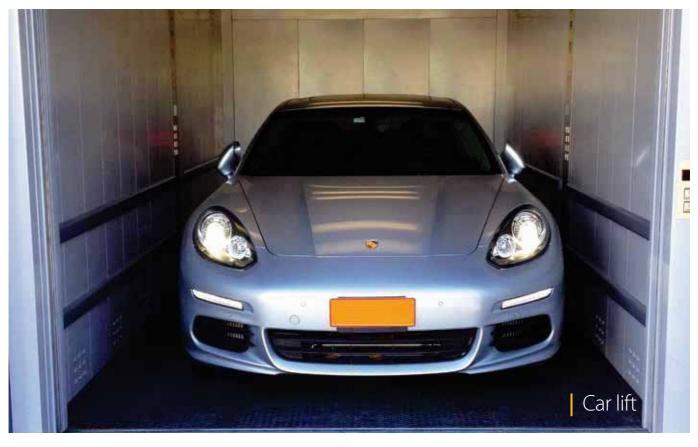

### Porsche Los Trapenses CHILE

This is the new Porsche store in Chile, consisting of five levels and 4500 sq m. An investment of over 12 million dollars and one of the most important Porsche projects globally, serving 7000 cars per year. It is an Exclusive Flagship Dealer, the first in Latin America and one of the 18 in total worldwide.

KLEEMANN installed a car lift with rated load of 4000kg responding to the customer's needs.